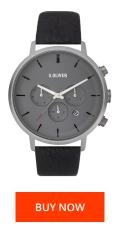

| MATERIAL & COLOUR  |                 |
|--------------------|-----------------|
| Strap Material     | Real leather    |
| Strap Colour       | Black           |
| Case Material      | Stainless steel |
| Case Colour        | Grey            |
| Case Surface       | Matted          |
| Colour of the dial | Grey            |
| Glass              | Mineral glass   |
|                    |                 |
| DETAILS            |                 |
| Clasp              | Pin buckle      |

3 ATM

Water resistant

| PRODUCT EXECUTION |                                  |
|-------------------|----------------------------------|
| Display Type      | Analogue                         |
| Movement type     | Quartz (Battery)                 |
| Functions         | Date / Day of the week / 24-Hour |

| MEASURES |  |
|----------|--|

| IVIEASURES          |    |
|---------------------|----|
| Case width [mm]     | 43 |
| Case thickness [mm] | 10 |