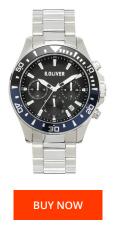

## **DIALANDO**<sup>®</sup>

sOliver men's watch SO-4237-MC Specifications

This document contains all the specifications for the sOliver SO-4237-MC men's watch. We at the DIALANDO<sup>®</sup> watch store offer a large selection of authentic watches from the best watch brands in the world. https://www.dialando.bg/

| MATERIAL & COLOUR  |                 |
|--------------------|-----------------|
| Strap Material     | Stainless steel |
| Strap Colour       | Silver          |
| Case Material      | Stainless steel |
| Colour of the dial | Black           |
| Glass              | Mineral glass   |
|                    |                 |