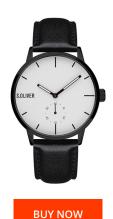

## sOliver men's watch SO-4180-LQ Specifications

This document contains all the specifications for the sOliver SO-4180-LQ men's watch. We at the DIALANDO<sup>®</sup> watch store offer a large selection of authentic watches from the best watch brands in the world.

| MATERIAL & COLOUR  |                 |
|--------------------|-----------------|
| Strap Material     | Real leather    |
| Strap Colour       | Black           |
| Case Material      | Stainless steel |
| Colour of the dial | Silver          |
| Glass              | Mineral glass   |
| DETAILS            |                 |
| Clasp              | Pin buckle      |
| Water resistant    | 3 ATM           |