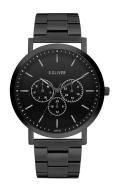

## sOliver men's watch SO-4157-MM Specifications

**BUY NOW** 

This document contains all the specifications for the sOliver SO-4157-MM men's watch. We at the DIALANDO® watch store offer a large selection of authentic watches from the best watch brands in the world.

| MATERIAL & COLOUR  |                 |
|--------------------|-----------------|
| Strap Material     | Stainless steel |
| Strap Colour       | Black           |
| Case Material      | Stainless steel |
| Case Colour        | Black           |
| Case Surface       | Matted          |
| Colour of the dial | Black           |
| Glass              | Mineral glass   |
| DETAILS            |                 |
| Clasp              | Folding clasp   |
| Water resistant    | 3 ATM           |