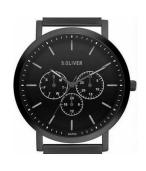

## sOliver men's watch SO-4157-MM Specifications

**BUY NOW** 

This document contains all the specifications for the sOliver SO-4157-MM men's watch. We at the DIALANDO® watch store offer a large selection of authentic watches from the best watch brands in the world.

| MATERIAL & COLOUR  |                 |
|--------------------|-----------------|
| Strap Material     | Stainless steel |
| Strap Colour       | Black           |
| Case Material      | Stainless steel |
| Case Colour        | Black           |
| Case Surface       | Matted          |
| Colour of the dial | Black           |
| Glass              | Mineral glass   |
| DETAILS            |                 |
| Clasp              | Folding clasp   |
| Water resistant    | 3 ATM           |