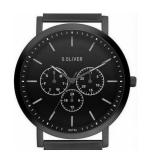

## sOliver men's watch SO-4157-MM Specifications

**BUY NOW** 

This document contains all the specifications for the sOliver SO-4157-MM men's watch. We at the DIALANDO® watch store offer a large selection of authentic watches from the best watch brands in the world.

| MATERIAL & COLOUR  |                 |
|--------------------|-----------------|
| Strap Material     | Stainless steel |
| Strap Colour       | Black           |
| Case Material      | Stainless steel |
| Case Colour        | Black           |
| Case Surface       | Matted          |
| Colour of the dial | Black           |
| Glass              | Mineral glass   |
| DETAILS            |                 |
| Clasp              | Folding clasp   |
| Water resistant    | 3 ATM           |