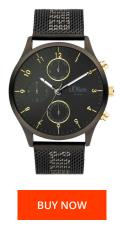

| MATERIAL & COLOUR  |                 |
|--------------------|-----------------|
| Strap Material     | Stainless steel |
| Strap Colour       | Black           |
| Case Material      | Stainless steel |
| Case Surface       | Matted          |
| Colour of the dial | Black           |
| Glass              | Mineral glass   |

| PRODUCT EXECUTION |                                     |
|-------------------|-------------------------------------|
| Display Type      | Analogue                            |
| Movement type     | Quartz (Battery)                    |
| Functions         | Date / Day / Hour / Minute / Second |