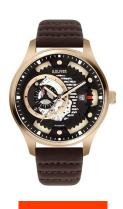

## sOliver men's watch SO-3940-LA Specifications

**BUY NOW** 

This document contains all the specifications for the sOliver SO-3940-LA men's watch. We at the DIALANDO® watch store offer a large selection of authentic watches from the best watch brands in the world.

https://www.dialando.bg/

| PRODUCT INFORMATION         |                       |
|-----------------------------|-----------------------|
| EAN                         | 4035608039738         |
| Gender                      | Men                   |
| Brand                       | SOliver               |
| Warranty [years]            | 2                     |
| PRODUCT EXECUTION           |                       |
|                             |                       |
| Display Type                | Analogue              |
|                             | Analogue<br>Automatic |
| Display Type                |                       |
| Display Type  Movement type | Automatic             |

| MATERIAL & COLOUR  |                 |
|--------------------|-----------------|
| Strap Material     | Real leather    |
| Strap Colour       | Brown           |
| Case Material      | Stainless steel |
| Colour of the dial | Black           |
| Glass              | Mineral glass   |
| DETAILS            |                 |
| Clasp              | Pin buckle      |
| Water resistant    | 5 ATM           |