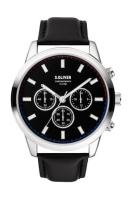

## sOliver men's watch SO-3858-LC Specifications

**BUY NOW** 

This document contains all the specifications for the sOliver SO-3858-LC men's watch. We at the DIALANDO® watch store offer a large selection of authentic watches from the best watch brands in the world.

| PRODUCT EXECUTION   |                  |
|---------------------|------------------|
| Display Type        | Analogue         |
| Movement type       | Quartz (Battery) |
| Functions           | Chronograph      |
| MEASURES            |                  |
| Case width [mm]     | 44               |
| Case thickness [mm] | 11               |

| MATERIAL & COLOUR  |                 |
|--------------------|-----------------|
| Strap Material     | Real leather    |
| Strap Colour       | Black           |
| Case Material      | Stainless steel |
| Case Colour        | Silver          |
| Case Surface       | Polished        |
| Colour of the dial | Black           |
| Glass              | Mineral glass   |
| DETAILS            |                 |
| Clasp              | Pin buckle      |
| Water resistant    | 10 ATM          |