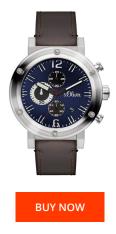

Water resistant

| PRODUCT INFORMATION |               |  |
|---------------------|---------------|--|
| EAN                 | 4035608034603 |  |
| Gender              | Men           |  |
| Brand               | SOliver       |  |
| Warranty [years]    | 2             |  |

| MATERIAL & COLOUR  |               |
|--------------------|---------------|
| Strap Material     | Real leather  |
| Strap Colour       | Brown         |
| Case Material      | Metal         |
| Case Colour        | Silver        |
| Case Surface       | Matted        |
| Colour of the dial | Blue          |
| Glass              | Mineral glass |
|                    |               |
| DETAILS            |               |
| Clasp              | Pin buckle    |

3 ATM

| PRODUCT EXECUTION |                    |
|-------------------|--------------------|
| Display Type      | Analogue           |
| Movement type     | Quartz (Battery)   |
| Functions         | Date / Chronograph |
| MEASURES          |                    |
| Case width [mm]   | 50                 |