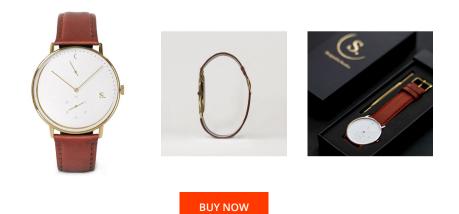

## **DIALANDO**<sup>®</sup>

Sandell men's watch SSW40-BRL Specifications

This document contains all the specifications for the Sandell SSW40-BRL men's watch. We at the DIALANDO<sup>®</sup> watch store offer a large selection of authentic watches from the best watch brands in the world. https://www.dialando.bg/

| PRODUCT INFORMATION |                  | MATERIAL & COLOUR  |               |  |
|---------------------|------------------|--------------------|---------------|--|
| EAN                 | 2000015236690    | Strap Material     | Real leather  |  |
| Gender              | Men              | Strap Colour       | Brown         |  |
| Brand               | Sandell          | Colour of the dial | White         |  |
| Collection          | Day Plus         | Glass              | Mineral glass |  |
| Warranty [years]    | 2                |                    |               |  |
|                     |                  |                    |               |  |
| PRODUCT EXECUTION   |                  | DETAILS            |               |  |
| Display Type        | Analogue         | Water resistant    | 3 ATM         |  |
| Movement type       | Quartz (Battery) |                    |               |  |
|                     |                  |                    |               |  |
| MEASURES            |                  |                    |               |  |
| Case width [mm]     | 40               |                    |               |  |