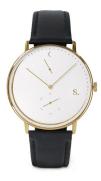

## Sandell men's watch SSW40-BLV Specifications

**BUY NOW** 

This document contains all the specifications for the Sandell SSW40-BLV men's watch. We at the DIALANDO® watch store offer a large selection of authentic watches from the best watch brands in the world.

| MATERIAL & COLOUR  |               |
|--------------------|---------------|
| Strap Material     | Vegan leather |
| Strap Colour       | Black         |
| Colour of the dial | White         |
| Glass              | Mineral glass |
| DETAILS            |               |
| Water resistant    | 3 ATM         |