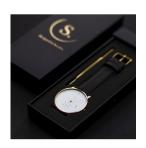

## Sandell men's watch SSW40-BLV Specifications

**BUY NOW** 

This document contains all the specifications for the Sandell SSW40-BLV men's watch. We at the DIALANDO® watch store offer a large selection of authentic watches from the best watch brands in the world.

| MATERIAL & COLOUR  |               |
|--------------------|---------------|
| Strap Material     | Vegan leather |
| Strap Colour       | Black         |
| Colour of the dial | White         |
| Glass              | Mineral glass |
| DETAILS            |               |
| Water resistant    | 3 ATM         |