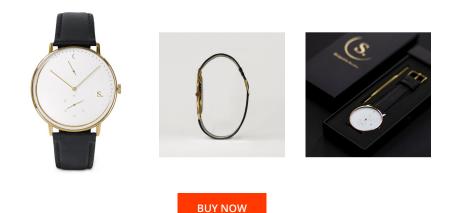

## **DIALANDO**<sup>®</sup>

Sandell men's watch SSW40-BLL Specifications

This document contains all the specifications for the Sandell SSW40-BLL men's watch. We at the DIALANDO<sup>®</sup> watch store offer a large selection of authentic watches from the best watch brands in the world. https://www.dialando.bg/

| PRODUCT INFORMATION |                  | MATERIAL & COLOUR  |               |  |
|---------------------|------------------|--------------------|---------------|--|
| EAN                 | 2000001523667    | Strap Material     | Real leather  |  |
| Gender              | Men              | Strap Colour       | Black         |  |
| Brand               | Sandell          | Colour of the dial | White         |  |
| Collection          | Day Plus         | Glass              | Mineral glass |  |
| Warranty [years]    | 2                |                    |               |  |
|                     |                  |                    |               |  |
| PRODUCT EXECUTION   |                  | DETAILS            |               |  |
| Display Type        | Analogue         | Water resistant    | 3 ATM         |  |
| Movement type       | Quartz (Battery) |                    |               |  |
|                     |                  |                    |               |  |
| MEASURES            |                  |                    |               |  |
| Case width [mm]     | 40               |                    |               |  |