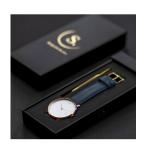

## Sandell men's watch SSW38-NBV\_H Specifications

**BUY NOW** 

This document contains all the specifications for the Sandell SSW38-NBV\_H men's watch. We at the <code>DIALANDO®</code> watch store offer a large selection of authentic watches from the best watch brands in the world.

https://www.dialando.bg/

| PRODUCT INFORMATION |                  |
|---------------------|------------------|
| EAN                 | 2000015236805    |
| Gender              | Men              |
| Brand               | Sandell          |
| Collection          | Day              |
| Warranty [years]    | 2                |
| PRODUCT EXECUTION   |                  |
| Display Type        | Analogue         |
| Movement type       | Quartz (Battery) |
| MEASURES            |                  |
| Case width [mm]     | 38               |

| MATERIAL & COLOUR  |               |
|--------------------|---------------|
| Strap Material     | Vegan leather |
| Strap Colour       | Blue          |
| Colour of the dial | White         |
| Glass              | Mineral glass |
| DETAILS            |               |
| Water resistant    |               |