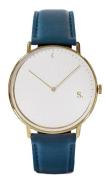

## Sandell men's watch SSW38-NBV\_H Specifications

**BUY NOW** 

This document contains all the specifications for the Sandell SSW38-NBV\_H men's watch. We at the <code>DIALANDO®</code> watch store offer a large selection of authentic watches from the best watch brands in the world.

https://www.dialando.bg/

| PRODUCT INFORMATION |                  |
|---------------------|------------------|
| EAN                 | 2000015236805    |
| Gender              | Men              |
| Brand               | Sandell          |
| Collection          | Day              |
| Warranty [years]    | 2                |
| PRODUCT EXECUTION   |                  |
| Display Type        | Analogue         |
| Movement type       | Quartz (Battery) |
| MEASURES            |                  |
| Case width [mm]     | 38               |

| MATERIAL & COLOUR  |               |
|--------------------|---------------|
| Strap Material     | Vegan leather |
| Strap Colour       | Blue          |
| Colour of the dial | White         |
| Glass              | Mineral glass |
| DETAILS            |               |
| Water resistant    |               |