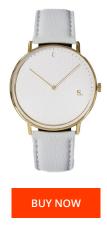

## **DIALANDO**<sup>®</sup>

Sandell men's watch SSW38-GRV\_H Specifications

This document contains all the specifications for the Sandell SSW38-GRV\_H men's watch. We at the DIALANDO<sup>®</sup> watch store offer a large selection of authentic watches from the best watch brands in the world. https://www.dialando.bg/

| PRODUCT INFORMATION                                   |                              | MATERIAL & COLOUR                 |               |
|-------------------------------------------------------|------------------------------|-----------------------------------|---------------|
| EAN                                                   | 2000015236799                | Strap Material                    | Vegan leather |
| Gender                                                | Men                          | Strap Colour                      | Grey          |
| Brand                                                 | Sandell                      | Colour of the dial                | White         |
| ollection                                             | Day                          | Glass                             | Mineral glass |
| Varranty [years]                                      | 2                            |                                   |               |
|                                                       |                              |                                   |               |
|                                                       |                              |                                   |               |
| ODUCT EXECUTION                                       |                              | DETAILS                           |               |
|                                                       | Analogue                     | <b>DETAILS</b><br>Water resistant | 3 ATM         |
| isplay Type                                           | Analogue<br>Quartz (Battery) |                                   | 3 ATM         |
| isplay Type                                           | 0                            |                                   | 3 ATM         |
| PRODUCT EXECUTION Display Type Movement type MEASURES | 0                            |                                   | 3 ATM         |
| splay Type<br>ovement type                            | 0                            |                                   | 3 ATM         |