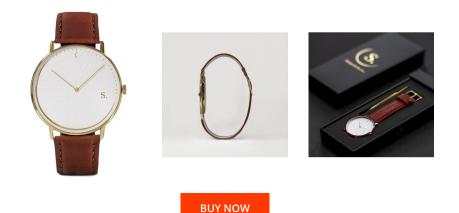

## **DIALANDO**<sup>®</sup>

Sandell men's watch SSW38-BRL\_H Specifications

This document contains all the specifications for the Sandell SSW38-BRL\_H men's watch. We at the DIALANDO<sup>®</sup> watch store offer a large selection of authentic watches from the best watch brands in the world. https://www.dialando.bg/

| PRODUCT INFORMATION |                              | MATERIAL & COLOUR  | MATERIAL & COLOUR |  |
|---------------------|------------------------------|--------------------|-------------------|--|
| EAN                 | 2000015236782                | Strap Material     | Real leather      |  |
| Gender              | Men                          | Strap Colour       | Brown             |  |
| Brand               | Sandell                      | Colour of the dial | White             |  |
| Collection          | Day                          | Glass              | Mineral glass     |  |
| Warranty [years]    | 2                            |                    |                   |  |
|                     |                              |                    |                   |  |
| PRODUCT EXECUTION   |                              | DETAILS            |                   |  |
| D'aula Tau          |                              |                    |                   |  |
| Display Type        | Analogue                     | Water resistant    | 3 ATM             |  |
| Movement type       | Analogue<br>Quartz (Battery) | Water resistant    | 3 ATM             |  |
|                     |                              | Water resistant    | 3 ATM             |  |
|                     |                              | Water resistant    | 3 ATM             |  |