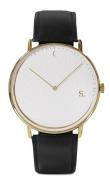

## Sandell men's watch SSW38-BLV\_H Specifications

**BUY NOW** 

This document contains all the specifications for the Sandell SSW38-BLV\_H men's watch. We at the DIALANDO® watch store offer a large selection of authentic watches from the best watch brands in the world.

| MATERIAL & COLOUR  |               |
|--------------------|---------------|
| Strap Material     | Vegan leather |
| Strap Colour       | Black         |
| Colour of the dial | White         |
| Glass              | Mineral glass |
| DETAILS            |               |
| Water resistant    | 3 ATM         |