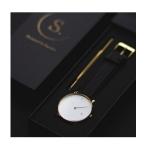

## Sandell men's watch SSW38-BLV\_H Specifications

**BUY NOW** 

This document contains all the specifications for the Sandell SSW38-BLV\_H men's watch. We at the DIALANDO® watch store offer a large selection of authentic watches from the best watch brands in the world.

| MATERIAL & COLOUR  |               |
|--------------------|---------------|
| Strap Material     | Vegan leather |
| Strap Colour       | Black         |
| Colour of the dial | White         |
| Glass              | Mineral glass |
| DETAILS            |               |
| Water resistant    | 3 ATM         |