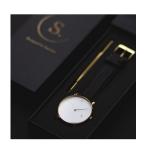

## Sandell men's watch SSW38-BLL\_H Specifications

**BUY NOW** 

This document contains all the specifications for the Sandell SSW38-BLL\_H men's watch. We at the DIALANDO® watch store offer a large selection of authentic watches from the best watch brands in the world.

https://www.dialando.bg/

| PRODUCT INFORMATION |                  |
|---------------------|------------------|
| EAN                 | 2000015236768    |
| Gender              | Men              |
| Brand               | Sandell          |
| Collection          | Day              |
| Warranty [years]    | 2                |
| PRODUCT EXECUTION   |                  |
| Display Type        | Analogue         |
| Movement type       | Quartz (Battery) |
| MEASURES            |                  |
| Case width [mm]     | 38               |

| MATERIAL & COLOUR  |               |
|--------------------|---------------|
| Strap Material     | Real leather  |
| Strap Colour       | Black         |
| Colour of the dial | White         |
| Glass              | Mineral glass |
|                    |               |
| DETAILS            |               |