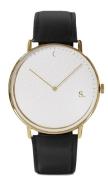

## Sandell men's watch SSW38-BLL\_H Specifications

**BUY NOW** 

This document contains all the specifications for the Sandell SSW38-BLL\_H men's watch. We at the DIALANDO® watch store offer a large selection of authentic watches from the best watch brands in the world.

https://www.dialando.bg/

| PRODUCT INFORMATION |                  |
|---------------------|------------------|
| EAN                 | 2000015236768    |
| Gender              | Men              |
| Brand               | Sandell          |
| Collection          | Day              |
| Warranty [years]    | 2                |
| PRODUCT EXECUTION   |                  |
| Display Type        | Analogue         |
| Movement type       | Quartz (Battery) |
| MEASURES            |                  |
| Case width [mm]     | 38               |

| MATERIAL & COLOUR  |               |
|--------------------|---------------|
| Strap Material     | Real leather  |
| Strap Colour       | Black         |
| Colour of the dial | White         |
| Glass              | Mineral glass |
|                    |               |
| DETAILS            |               |