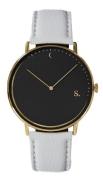

## Sandell men's watch SSB38-GRV\_H Specifications

**BUY NOW** 

This document contains all the specifications for the Sandell SSB38-GRV\_H men's watch. We at the DIALANDO® watch store offer a large selection of authentic watches from the best watch brands in the world.

https://www.dialando.bg/

| PRODUCT INFORMATION |                  |
|---------------------|------------------|
| EAN                 | 2000001523674    |
| Gender              | Men              |
| Brand               | Sandell          |
| Collection          | Night            |
| Warranty [years]    | 2                |
| PRODUCT EXECUTION   |                  |
| Display Type        | Analogue         |
| Movement type       | Quartz (Battery) |
| MEASURES            |                  |
| Case width [mm]     | 38               |

| MATERIAL & COLOUR  |               |
|--------------------|---------------|
| Strap Material     | Vegan leather |
| Strap Colour       | Grey          |
| Colour of the dial | Black         |
| Class              |               |
| Glass              | Mineral glass |
| DETAILS            | Mineral glass |