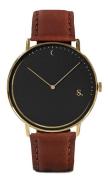

## Sandell men's watch SSB38-BRL\_H Specifications

**BUY NOW** 

This document contains all the specifications for the Sandell SSB38-BRL\_H men's watch. We at the DIALANDO® watch store offer a large selection of authentic watches from the best watch brands in the world.

| MATERIAL & COLOUR  |               |
|--------------------|---------------|
| Strap Material     | Real leather  |
| Strap Colour       | Brown         |
| Colour of the dial | Black         |
| Glass              | Mineral glass |
| DETAILS            |               |
| Water resistant    | 3 ATM         |