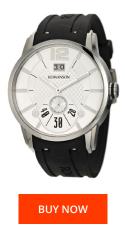

## Romanson men's watch TL9213MM1WAS2W Specifications

This document contains all the specifications for the Romanson TL9213MM1WAS2W men's watch. We at the DIALANDO<sup>®</sup> watch store offer a large selection of authentic watches from the best watch brands in the world. https://www.dialando.bg/

| PRODUCT INFORMATION |                  | MATERIAL & COLOUR  |                 |
|---------------------|------------------|--------------------|-----------------|
| EAN                 | 4260412861101    | Strap Material     | Rubber          |
| Gender              | Men              | Strap Colour       | Black           |
| Brand               | Romanson         | Case Material      | Stainless steel |
| Warranty [years]    | 2                | Case Colour        | Silver          |
|                     |                  | Case Surface       | Polished        |
|                     |                  | Colour of the dial | White           |
|                     |                  | Glass              | Mineral glass   |
|                     |                  |                    |                 |
| PRODUCT EXECUTION   |                  | DETAILS            |                 |
| Display Type        | Analogue         | Clasp              | Pin buckle      |
| Movement type       | Quartz (Battery) | Water resistant    | 3 ATM           |
| Functions           | Date             |                    |                 |