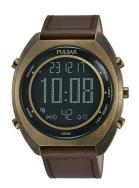

## Pulsar men's watch P5A030X1 Specifications

**BUY NOW** 

This document contains all the specifications for the Pulsar P5A030X1 men's watch. We at the DIALANDO® watch store offer a large selection of authentic watches from the best watch brands in the world.

| PRODUCT EXECUTION |                                                                   |
|-------------------|-------------------------------------------------------------------|
| Display Type      | Digital                                                           |
| Movement type     | Quartz (Battery)                                                  |
| Functions         | Date / Chronograph / Lighting / Alarm / Hour /<br>Second / Minute |

| MEASURES                      |     |
|-------------------------------|-----|
| Case width [mm]               | 45  |
| Case thickness [mm]           | 14  |
| Lug width [mm]                | 22  |
| Max. wrist circumference [mm] | 230 |

| MATERIAL & COLOUR  |                   |
|--------------------|-------------------|
| Strap Material     | Real leather      |
| Strap Colour       | Brown             |
| Case Material      | Stainless steel   |
| Case Colour        | Bronze            |
| Case Surface       | Matted / Polished |
| Colour of the dial | Black             |
| Glass              | Mineral glass     |
|                    |                   |
| DETAILS            |                   |
| Rezel              | Fixed             |

| DETAILS         |                                  |
|-----------------|----------------------------------|
| Bezel           | Fixed                            |
| Case Bottom     | Stainless steel bottom (screwed) |
| Clasp           | Pin buckle                       |
| Water resistant | 10 ATM                           |