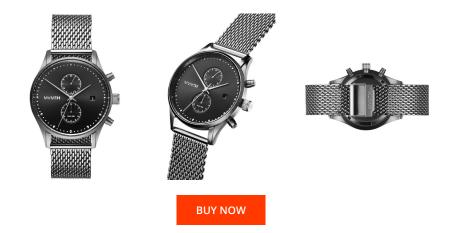

| PRODUCT INFORMATION |               |
|---------------------|---------------|
| EAN                 | 7613272330176 |
| Gender              | Men           |
| Brand               | MVMT          |
| Collection          | Voyager       |
| Warranty [years]    | 2             |

| MATERIAL & COLOUR  |                                  |
|--------------------|----------------------------------|
| Strap Material     | Stainless steel                  |
| Strap Colour       | Silver                           |
| Case Material      | Stainless steel                  |
| Case Colour        | Silver                           |
| Case Surface       | Polished / Matted                |
| Colour of the dial | Black                            |
| Glass              | Mineral glass                    |
| DETAILS            |                                  |
| Bezel              | Fixed                            |
| Case Bottom        | Stainless steel bottom (pressed) |
| Clasp              | Pin buckle                       |
|                    |                                  |

| PRODUCT EXECUTION           |                                                               |
|-----------------------------|---------------------------------------------------------------|
| Display Type                | Analogue                                                      |
| Movement type               | Quartz (Battery)                                              |
| Movement Name               | Miyota                                                        |
| Functions                   | Minute / Date / 24-Hour / Second time zone / Hour /<br>Second |
|                             |                                                               |
| MEASURES                    |                                                               |
| MEASURES<br>Case width [mm] | 42                                                            |
|                             | 42<br>11                                                      |
| Case width [mm]             |                                                               |