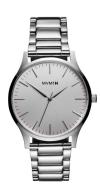

| PRODUCT EXECUTION                   |                        |
|-------------------------------------|------------------------|
| Display Type                        | Analogue               |
| Movement type                       | Quartz (Battery)       |
| Movement Name                       | Miyota                 |
| Functions                           | Minute / Hour / Second |
|                                     |                        |
|                                     |                        |
| MEASURES                            |                        |
| MEASURES  Case width [mm]           | 40                     |
|                                     | 40<br>8                |
| Case width [mm]                     |                        |
| Case width [mm] Case thickness [mm] | 8                      |

| MATERIAL & COLOUR  |                   |
|--------------------|-------------------|
| Strap Material     | Stainless steel   |
| Strap Colour       | Silver            |
| Case Material      | Stainless steel   |
| Case Colour        | Silver            |
| Case Surface       | Polished / Matted |
| Colour of the dial | Silver            |
| Glass              | Mineral glass     |
|                    |                   |
| DETAILS            |                   |
| Rezel              | Fixed             |

| DETAILS         |                                  |
|-----------------|----------------------------------|
| Bezel           | Fixed                            |
| Case Bottom     | Stainless steel bottom (pressed) |
| Clasp           | Folding clasp                    |
| Water resistant | 3 ATM                            |