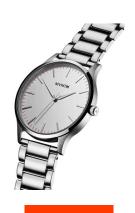

| PRODUCT EXECUTION                   |                        |
|-------------------------------------|------------------------|
| Display Type                        | Analogue               |
| Movement type                       | Quartz (Battery)       |
| Movement Name                       | Miyota                 |
| Functions                           | Minute / Hour / Second |
|                                     |                        |
|                                     |                        |
| MEASURES                            |                        |
| MEASURES  Case width [mm]           | 40                     |
|                                     | 40<br>8                |
| Case width [mm]                     |                        |
| Case width [mm] Case thickness [mm] | 8                      |

| MATERIAL & COLOUR  |                   |
|--------------------|-------------------|
| Strap Material     | Stainless steel   |
| Strap Colour       | Silver            |
| Case Material      | Stainless steel   |
| Case Colour        | Silver            |
| Case Surface       | Polished / Matted |
| Colour of the dial | Silver            |
| Glass              | Mineral glass     |
|                    |                   |
| DETAILS            |                   |
| Rezel              | Fixed             |

| DETAILS         |                                  |
|-----------------|----------------------------------|
| Bezel           | Fixed                            |
| Case Bottom     | Stainless steel bottom (pressed) |
| Clasp           | Folding clasp                    |
| Water resistant | 3 ATM                            |