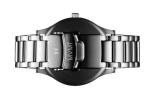

| MATERIAL & COLOUR  |                   |
|--------------------|-------------------|
| Strap Material     | Stainless steel   |
| Strap Colour       | Silver            |
| Case Material      | Stainless steel   |
| Case Colour        | Silver            |
| Case Surface       | Polished / Matted |
| Colour of the dial | Silver            |
| Glass              | Mineral glass     |
|                    |                   |
| DETAILS            |                   |
| Rezel              | Fixed             |

| DETAILS         |                                  |
|-----------------|----------------------------------|
| Bezel           | Fixed                            |
| Case Bottom     | Stainless steel bottom (pressed) |
| Clasp           | Folding clasp                    |
| Water resistant | 3 ATM                            |