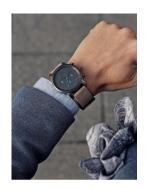

## MVMT men's watch MC02-GML Specifications

**BUY NOW** 

This document contains all the specifications for the MVMT Chrono MC02-GML men's watch. We at the DIALANDO® watch store offer a large selection of authentic watches from the best watch brands in the world.

| MATERIAL & COLOUR  |                                  |
|--------------------|----------------------------------|
| Strap Material     | Real leather                     |
| Strap Colour       | Beige                            |
| Case Material      | Stainless steel                  |
| Case Colour        | Black                            |
| Case Surface       | Polished / Matted                |
| Colour of the dial | Black                            |
| Glass              | Mineral glass                    |
| DETAILS            |                                  |
| Bezel              | Fixed                            |
| Case Bottom        | Stainless steel bottom (screwed) |
| Clasp              | Pin buckle                       |