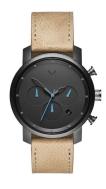

## MVMT men's watch MC02-GML Specifications

**BUY NOW** 

This document contains all the specifications for the MVMT Chrono MC02-GML men's watch. We at the DIALANDO® watch store offer a large selection of authentic watches from the best watch brands in the world.

| PRODUCT EXECUTION         |                                             |
|---------------------------|---------------------------------------------|
| Display Type              | Analogue                                    |
| Movement type             | Quartz (Battery)                            |
| Movement Name             | Miyota                                      |
| Functions                 | Hour / Second / Minute / Date / Chronograph |
|                           |                                             |
|                           |                                             |
| MEASURES                  |                                             |
| MEASURES  Case width [mm] | 40                                          |
|                           | 40<br>11                                    |
| Case width [mm]           | •                                           |

| MATERIAL & COLOUR  |                                  |
|--------------------|----------------------------------|
| Strap Material     | Real leather                     |
| Strap Colour       | Beige                            |
| Case Material      | Stainless steel                  |
| Case Colour        | Black                            |
| Case Surface       | Polished / Matted                |
| Colour of the dial | Black                            |
| Glass              | Mineral glass                    |
| DETAILS            |                                  |
| Bezel              | Fixed                            |
| Case Bottom        | Stainless steel bottom (screwed) |
| Clasp              | Pin buckle                       |