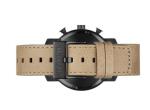

## MVMT men's watch MC02-GML Specifications

**BUY NOW** 

This document contains all the specifications for the MVMT Chrono MC02-GML men's watch. We at the DIALANDO® watch store offer a large selection of authentic watches from the best watch brands in the world.

| PRODUCT EXECUTION         |                                             |
|---------------------------|---------------------------------------------|
| Display Type              | Analogue                                    |
| Movement type             | Quartz (Battery)                            |
| Movement Name             | Miyota                                      |
| Functions                 | Hour / Second / Minute / Date / Chronograph |
|                           |                                             |
|                           |                                             |
| MEASURES                  |                                             |
| MEASURES  Case width [mm] | 40                                          |
|                           | 40<br>11                                    |
| Case width [mm]           | •                                           |

| MATERIAL & COLOUR  |                                  |
|--------------------|----------------------------------|
| Strap Material     | Real leather                     |
| Strap Colour       | Beige                            |
| Case Material      | Stainless steel                  |
| Case Colour        | Black                            |
| Case Surface       | Polished / Matted                |
| Colour of the dial | Black                            |
| Glass              | Mineral glass                    |
| DETAILS            |                                  |
| Bezel              | Fixed                            |
| Case Bottom        | Stainless steel bottom (screwed) |
| Clasp              | Pin buckle                       |