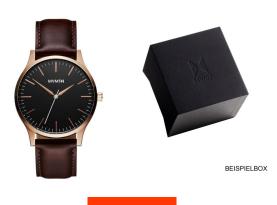

## MVMT men's watch D-MT01-BLBR Specifications

**BUY NOW** 

This document contains all the specifications for the MVMT 40 Series D-MT01-BLBR men's watch. We at the DIALANDO® watch store offer a large selection of authentic watches from the best watch brands in the world.

https://www.dialando.bg/

| PRODUCT INFORMATION |                 |
|---------------------|-----------------|
| EAN                 | 7613272330022   |
| Gender              | Men             |
| Brand               | MVMT            |
| Collection          | 40 Series 40 mm |
| Warranty [years]    | 2               |

| PRODUCT EXECUTION             |                        |
|-------------------------------|------------------------|
| Display Type                  | Analogue               |
| Movement type                 | Quartz (Battery)       |
| Movement Name                 | Miyota                 |
| Functions                     | Hour / Second / Minute |
| MEASURES                      |                        |
| Case width [mm]               | 40                     |
| Case thickness [mm]           | 7                      |
| Lug width [mm]                | 20                     |
| Max. wrist circumference [mm] | 210                    |

| MATERIAL & COLOUR  |                                        |
|--------------------|----------------------------------------|
| Strap Material     | Real leather                           |
| Strap Colour       | Brown                                  |
| Case Material      | Stainless steel                        |
| Case Colour        | Rose gold                              |
| Case Surface       | Polished / Matted                      |
| Colour of the dial | Black                                  |
| Glass              | Mineral glass                          |
|                    |                                        |
| DETAILC            |                                        |
| DETAILS            |                                        |
| DETAILS Bezel      | Fixed                                  |
|                    | Fixed Stainless steel bottom (pressed) |
| Bezel              |                                        |