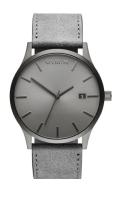

| PRODUCT INFORMATION |               |  |
|---------------------|---------------|--|
| EAN                 | 7613272351102 |  |
| Gender              | Men           |  |
| Brand               | MVMT          |  |
| Collection          | Classic 45 mm |  |
| Warranty [years]    | 2             |  |

| PRODUCT EXECUTION   |                               |
|---------------------|-------------------------------|
| Display Type        | Analogue                      |
| Movement type       | Quartz (Battery)              |
| Movement Name       | Miyota                        |
| Functions           | Minute / Date / Hour / Second |
|                     |                               |
| MEASURES            |                               |
| Case width [mm]     | 45                            |
| Case thickness [mm] | 10                            |
|                     |                               |
| Lug width [mm]      | 24                            |

| MATERIAL & COLOUR  |                 |
|--------------------|-----------------|
| Strap Material     | Real leather    |
| Strap Colour       | Grey            |
| Case Material      | Stainless steel |
| Case Colour        | Grey            |
| Case Surface       | Matted          |
| Colour of the dial | Grey            |
| Glass              | Mineral glass   |
| DETAILS            |                 |

| DETAILS         |                                  |
|-----------------|----------------------------------|
| Bezel           | Fixed                            |
| Case Bottom     | Stainless steel bottom (pressed) |
| Clasp           | Pin buckle                       |
| Water resistant | 3 ATM                            |