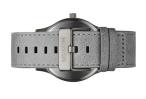

| PRODUCT EXECUTION   |                               |
|---------------------|-------------------------------|
| Display Type        | Analogue                      |
| Movement type       | Quartz (Battery)              |
| Movement Name       | Miyota                        |
| Functions           | Minute / Date / Hour / Second |
|                     |                               |
| MEASURES            |                               |
| Case width [mm]     | 45                            |
| Case thickness [mm] | 10                            |
|                     |                               |
| Lug width [mm]      | 24                            |

| MATERIAL & COLOUR  |                 |
|--------------------|-----------------|
| Strap Material     | Real leather    |
| Strap Colour       | Grey            |
| Case Material      | Stainless steel |
| Case Colour        | Grey            |
| Case Surface       | Matted          |
| Colour of the dial | Grey            |
| Glass              | Mineral glass   |
| DETAILS            |                 |

| DETAILS         |                                  |
|-----------------|----------------------------------|
| Bezel           | Fixed                            |
| Case Bottom     | Stainless steel bottom (pressed) |
| Clasp           | Pin buckle                       |
| Water resistant | 3 ATM                            |