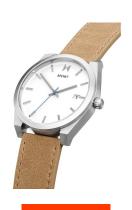

| PRODUCT EXECUTION             |                               |
|-------------------------------|-------------------------------|
| Display Type                  | Analogue                      |
| Movement type                 | Quartz (Battery)              |
| Movement Name                 | Miyota                        |
| Functions                     | Date / Hour / Second / Minute |
| MEASURES                      |                               |
| Case width [mm]               | 43                            |
| Case thickness [mm]           | 10                            |
| Lug width [mm]                | 22                            |
| Max. wrist circumference [mm] | 210                           |

| MATERIAL & COLOUR  |                                  |
|--------------------|----------------------------------|
| Strap Material     | Real leather                     |
| Strap Colour       | Beige                            |
| Case Material      | Stainless steel                  |
| Case Colour        | Silver                           |
| Case Surface       | Matted                           |
| Colour of the dial | White                            |
| Glass              | Mineral glass                    |
| DETAILS            |                                  |
| Bezel              | Fixed                            |
| Case Bottom        | Stainless steel bottom (screwed) |