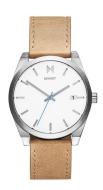

| PRODUCT EXECUTION             |                               |
|-------------------------------|-------------------------------|
| Display Type                  | Analogue                      |
| Movement type                 | Quartz (Battery)              |
| Movement Name                 | Miyota                        |
| Functions                     | Date / Hour / Second / Minute |
| MEASURES                      |                               |
| Case width [mm]               | 43                            |
| Case thickness [mm]           | 10                            |
| Lug width [mm]                | 22                            |
| Max. wrist circumference [mm] | 210                           |

| MATERIAL & COLOUR  |                                  |
|--------------------|----------------------------------|
| Strap Material     | Real leather                     |
| Strap Colour       | Beige                            |
| Case Material      | Stainless steel                  |
| Case Colour        | Silver                           |
| Case Surface       | Matted                           |
| Colour of the dial | White                            |
| Glass              | Mineral glass                    |
| DETAILS            |                                  |
| Bezel              | Fixed                            |
| Case Bottom        | Stainless steel bottom (screwed) |