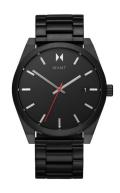

## MVMT men's watch 28000039-D Specifications

**BUY NOW** 

This document contains all the specifications for the MVMT Element 28000039-D men's watch. We at the DIALANDO® watch store offer a large selection of authentic watches from the best watch brands in the world.

| MATERIAL & COLOUR  |                 |
|--------------------|-----------------|
| Strap Material     | Stainless steel |
| Strap Colour       | Black           |
| Case Material      | Stainless steel |
| Case Colour        | Black           |
| Case Surface       | Matted          |
| Colour of the dial | Black           |
| Glass              | Mineral glass   |
|                    |                 |
| DETAILS            |                 |
| Bezel              | Fixed           |