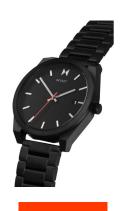

## MVMT men's watch 28000039-D Specifications

**BUY NOW** 

This document contains all the specifications for the MVMT Element 28000039-D men's watch. We at the DIALANDO® watch store offer a large selection of authentic watches from the best watch brands in the world.

| MATERIAL & COLOUR  |                 |
|--------------------|-----------------|
| Strap Material     | Stainless steel |
| Strap Colour       | Black           |
| Case Material      | Stainless steel |
| Case Colour        | Black           |
| Case Surface       | Matted          |
| Colour of the dial | Black           |
| Glass              | Mineral glass   |
|                    |                 |
| DETAILS            |                 |
| Bezel              | Fixed           |