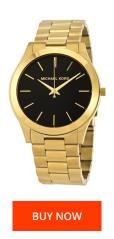

## ladies' watch MK8621 Specifications

This document contains all the specifications for the Michael Kors MK8621 ladies' watch. We at the DIALANDO® watch store offer a large selection of authentic watches from the best watch brands in the world.

| MATERIAL & COLOUR  |                 |
|--------------------|-----------------|
| Strap Material     | Stainless steel |
| Strap Colour       | Gold            |
| Colour of the dial | Black           |
| Glass              | Mineral glass   |
| DETAILS            |                 |
| Water resistant    | 5 ATM           |