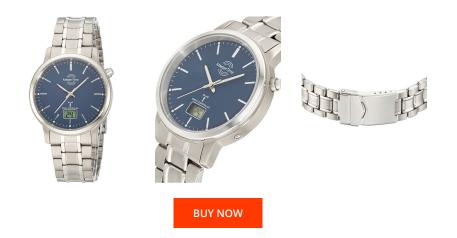

| MATERIAL & COLOUR  |                                   |
|--------------------|-----------------------------------|
| Strap Material     | Titanium                          |
| Strap Colour       | Silver                            |
| Case Material      | Titanium                          |
| Case Colour        | Silver                            |
| Case Surface       | Polished / Matted                 |
| Colour of the dial | Blue                              |
| Glass              | Mineral glass / Hardened glass    |
| DETAILS            |                                   |
| Bezel              | Fixed                             |
| Case Bottom        | Titanium bottom / Pressed         |
| Clasp              | Folding clasp                     |
| Linkting           |                                   |
| Lighting           | Luminous hands / Luminous indexes |

| PRODUCT EXECUTION   |                                                                                  |
|---------------------|----------------------------------------------------------------------------------|
| Display Type        | Digital / Analogue                                                               |
| Movement type       | Quartz (Battery)                                                                 |
| Movement Name       | Empfang des Signals DCF 77 (Mainflingen / W361 /<br>DE)                          |
| Functions           | Second / Radio controlled clock / Minute / Hour /<br>Date / Daylight saving time |
| MEASURES            |                                                                                  |
| Case width [mm]     | 41                                                                               |
| Case thickness [mm] | 11                                                                               |