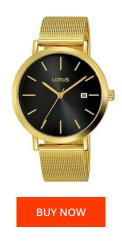

## Lorus men's watch RH942JX9 Specifications

This document contains all the specifications for the Lorus RH942JX9 men's watch. We at the <code>DIALANDO®</code> watch store offer a large selection of authentic watches from the best watch brands in the world.

| MATERIAL & COLOUR  |                   |
|--------------------|-------------------|
| Strap Material     | Stainless steel   |
| Strap Colour       | Gold              |
| Case Material      | Stainless steel   |
| Case Colour        | Gold              |
| Case Surface       | Polished / Matted |
| Colour of the dial | Black             |
| Glass              | Mineral glass     |
| DETAILS            |                   |
| Clasp              | Clip clasp        |