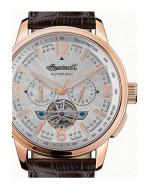

## Ingersoll men's watch I00303B Specifications

**BUY NOW** 

This document contains all the specifications for the Ingersoll The Regent Automatik I00303B men's watch. We at the DIALANDO® watch store offer a large selection of authentic watches from the best watch brands in the world. https://www.dialando.bg/

| PRODUCT EXECUTION |                                     |
|-------------------|-------------------------------------|
| Display Type      | Analogue                            |
| Movement type     | Automatic                           |
| Functions         | Second / Minute / Hour / Day / Date |

| MEASURES            |    |
|---------------------|----|
| Case width [mm]     | 47 |
| Case thickness [mm] | 17 |

| MATERIAL & COLOUR  |                                |
|--------------------|--------------------------------|
| Strap Material     | Calf leather                   |
| Strap Colour       | Brown                          |
| Case Material      | Stainless steel                |
| Case Colour        | Rose gold                      |
| Case Surface       | Polished / Matted              |
| Colour of the dial | White                          |
| Glass              | Mineral glass / Hardened glass |
|                    |                                |
| DETAILS            |                                |
| D I                | Et., and                       |

| DETAILS         |                                   |
|-----------------|-----------------------------------|
| Bezel           | Fixed                             |
| Case Bottom     | Screwed / Glass bottom            |
| Clasp           | Buckle                            |
| Lighting        | Luminous hands / Luminous indexes |
| Water resistant | 5 ATM                             |