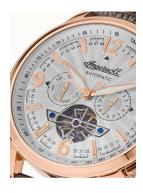

## Ingersoll men's watch I00303B Specifications

**BUY NOW** 

This document contains all the specifications for the Ingersoll The Regent Automatik I00303B men's watch. We at the DIALANDO® watch store offer a large selection of authentic watches from the best watch brands in the world. https://www.dialando.bg/

| PRODUCT EXECUTION |                                     |
|-------------------|-------------------------------------|
| Display Type      | Analogue                            |
| Movement type     | Automatic                           |
| Functions         | Second / Minute / Hour / Day / Date |

| MEASURES            |    |
|---------------------|----|
| Case width [mm]     | 47 |
| Case thickness [mm] | 17 |

| MATERIAL & COLOUR  |                                |
|--------------------|--------------------------------|
| Strap Material     | Calf leather                   |
| Strap Colour       | Brown                          |
| Case Material      | Stainless steel                |
| Case Colour        | Rose gold                      |
| Case Surface       | Polished / Matted              |
| Colour of the dial | White                          |
| Glass              | Mineral glass / Hardened glass |
|                    |                                |
| DETAILS            |                                |
| D I                | Et., and                       |

| DETAILS         |                                   |
|-----------------|-----------------------------------|
| Bezel           | Fixed                             |
| Case Bottom     | Screwed / Glass bottom            |
| Clasp           | Buckle                            |
| Lighting        | Luminous hands / Luminous indexes |
| Water resistant | 5 ATM                             |