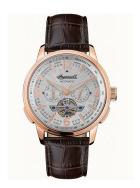

## Ingersoll men's watch I00303B Specifications

**BUY NOW** 

This document contains all the specifications for the Ingersoll The Regent Automatik I00303B men's watch. We at the DIALANDO® watch store offer a large selection of authentic watches from the best watch brands in the world. https://www.dialando.bg/

| PRODUCT EXECUTION |                                     |
|-------------------|-------------------------------------|
| Display Type      | Analogue                            |
| Movement type     | Automatic                           |
| Functions         | Second / Minute / Hour / Day / Date |

| MEASURES            |    |
|---------------------|----|
| Case width [mm]     | 47 |
| Case thickness [mm] | 17 |

| MATERIAL & COLOUR  |                                |
|--------------------|--------------------------------|
| Strap Material     | Calf leather                   |
| Strap Colour       | Brown                          |
| Case Material      | Stainless steel                |
| Case Colour        | Rose gold                      |
| Case Surface       | Polished / Matted              |
| Colour of the dial | White                          |
| Glass              | Mineral glass / Hardened glass |
|                    |                                |
| DETAILS            |                                |
| D I                | Et., and                       |

| DETAILS         |                                   |
|-----------------|-----------------------------------|
| Bezel           | Fixed                             |
| Case Bottom     | Screwed / Glass bottom            |
| Clasp           | Buckle                            |
| Lighting        | Luminous hands / Luminous indexes |
| Water resistant | 5 ATM                             |