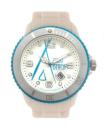

## Ice men's watch SP.NB.WE.BS13 Specifications

**BUY NOW** 

This document contains all the specifications for the Ice SP.NB.WE.BS13 men's watch. We at the DIALANDO® watch store offer a large selection of authentic watches from the best watch brands in the world.

| MATERIAL & COLOUR    |               |
|----------------------|---------------|
| Strap Material       | Rubber        |
| Strap Colour         | White         |
| Colour of the dial   | White         |
| Glass                | Mineral glass |
|                      |               |
| DETAILS              |               |
| <b>DETAILS</b> Clasp | Buckle        |