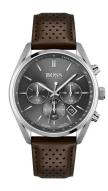

## Hugo Boss men's watch 1513815 Specifications

**BUY NOW** 

This document contains all the specifications for the Hugo Boss Champion Chronograph 1513815 men's watch. We at the DIALANDO® watch store offer a large selection of authentic watches from the best watch brands in the world. https://www.dialando.bg/

| MATERIAL & COLOUR  |               |
|--------------------|---------------|
| Strap Material     | Real leather  |
| Strap Colour       | Brown         |
| Colour of the dial | Grey          |
| Glass              | Mineral glass |
| DETAILS            |               |
|                    |               |
| Clasp              | Buckle        |