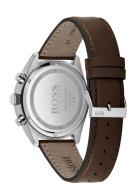

## Hugo Boss men's watch 1513815 Specifications

**BUY NOW** 

This document contains all the specifications for the Hugo Boss Champion Chronograph 1513815 men's watch. We at the DIALANDO® watch store offer a large selection of authentic watches from the best watch brands in the world. https://www.dialando.bg/

| MATERIAL & COLOUR  |               |
|--------------------|---------------|
| Strap Material     | Real leather  |
| Strap Colour       | Brown         |
| Colour of the dial | Grey          |
| Glass              | Mineral glass |
| DETAILS            |               |
|                    |               |
| Clasp              | Buckle        |