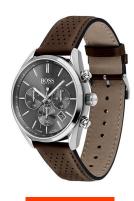

## Hugo Boss men's watch 1513815 Specifications

**BUY NOW** 

This document contains all the specifications for the Hugo Boss Champion Chronograph 1513815 men's watch. We at the DIALANDO® watch store offer a large selection of authentic watches from the best watch brands in the world. https://www.dialando.bg/

| MATERIAL & COLOUR  |               |
|--------------------|---------------|
| Strap Material     | Real leather  |
| Strap Colour       | Brown         |
| Colour of the dial | Grey          |
| Glass              | Mineral glass |
| DETAILS            |               |
|                    |               |
| Clasp              | Buckle        |