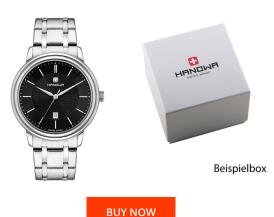

## Hanowa men's watch 16-5087.04.007 Specifications

bornon

This document contains all the specifications for the Hanowa 16-5087.04.007 men's watch. We at the DIALANDO<sup>®</sup> watch store offer a large selection of authentic watches from the best watch brands in the world.

| PRODUCT EXECUTION             |                               |
|-------------------------------|-------------------------------|
| Display Type                  | Analogue                      |
| Movement type                 | Quartz (Battery)              |
| Movement Name                 | Swiss Made                    |
| Functions                     | Hour / Second / Minute / Date |
|                               |                               |
| MEASURES                      |                               |
| Case width [mm]               | 44                            |
| Case thickness [mm]           | 9                             |
| Lug width [mm]                | 22                            |
| Max. wrist circumference [mm] | 200                           |

| MATERIAL & COLOUR  Strap Material Stainless steel  Strap Colour Silver  Case Material Stainless steel  Case Colour Silver  Case Surface Polished / Matted  Colour of the dial Black  Glass Mineral glass  DETAILS  Bezel Fixed  Case Bottom Stainless steel bottom (pressed)  Clasp Folding clasp  Water resistant 5 ATM |                    |                                  |
|--------------------------------------------------------------------------------------------------------------------------------------------------------------------------------------------------------------------------------------------------------------------------------------------------------------------------|--------------------|----------------------------------|
| Strap Colour  Case Material  Case Colour  Silver  Case Surface  Polished / Matted  Colour of the dial  Black  Glass  Mineral glass  DETAILS  Bezel  Fixed  Case Bottom  Stainless steel bottom (pressed)  Clasp  Folding clasp                                                                                           | MATERIAL & COLOUR  |                                  |
| Case Material Case Colour Silver Case Surface Polished / Matted Colour of the dial Black Glass Mineral glass  DETAILS Bezel Fixed Case Bottom Stainless steel bottom (pressed) Clasp Folding clasp                                                                                                                       | Strap Material     | Stainless steel                  |
| Case Colour Case Surface Polished / Matted Colour of the dial Black Glass Mineral glass  DETAILS Bezel Fixed Case Bottom Stainless steel bottom (pressed) Clasp Folding clasp                                                                                                                                            | Strap Colour       | Silver                           |
| Case Surface Polished / Matted  Colour of the dial Black  Glass Mineral glass  DETAILS  Bezel Fixed  Case Bottom Stainless steel bottom (pressed)  Clasp Folding clasp                                                                                                                                                   | Case Material      | Stainless steel                  |
| Colour of the dial Black Glass Mineral glass  DETAILS  Bezel Fixed Case Bottom Stainless steel bottom (pressed) Clasp Folding clasp                                                                                                                                                                                      | Case Colour        | Silver                           |
| Glass Mineral glass  DETAILS  Bezel Fixed  Case Bottom Stainless steel bottom (pressed)  Clasp Folding clasp                                                                                                                                                                                                             | Case Surface       | Polished / Matted                |
| DETAILS  Bezel Fixed  Case Bottom Stainless steel bottom (pressed)  Clasp Folding clasp                                                                                                                                                                                                                                  | Colour of the dial | Black                            |
| Bezel Fixed  Case Bottom Stainless steel bottom (pressed)  Clasp Folding clasp                                                                                                                                                                                                                                           | Glass              | Mineral glass                    |
| Bezel Fixed  Case Bottom Stainless steel bottom (pressed)  Clasp Folding clasp                                                                                                                                                                                                                                           |                    |                                  |
| Case Bottom Stainless steel bottom (pressed) Clasp Folding clasp                                                                                                                                                                                                                                                         | DETAILS            |                                  |
| Clasp Folding clasp                                                                                                                                                                                                                                                                                                      | Bezel              | Fixed                            |
|                                                                                                                                                                                                                                                                                                                          | Case Bottom        | Stainless steel bottom (pressed) |
| Water resistant 5 ATM                                                                                                                                                                                                                                                                                                    | Clasp              | Folding clasp                    |
|                                                                                                                                                                                                                                                                                                                          |                    | 3 1                              |