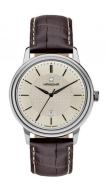

## Hanowa men's watch 16-4087.04.009 Specifications

Beispielbox

**BUY NOW** 

This document contains all the specifications for the Hanowa 16-4087.04.009 men's watch. We at the DIALANDO<sup>®</sup> watch store offer a large selection of authentic watches from the best watch brands in the world.

| PRODUCT EXECUTION             |                               |
|-------------------------------|-------------------------------|
| Display Type                  | Analogue                      |
| Movement type                 | Quartz (Battery)              |
| Movement Name                 | Swiss Made                    |
| Functions                     | Hour / Second / Minute / Date |
|                               |                               |
| MEASURES                      |                               |
| Case width [mm]               | 44                            |
| Case thickness [mm]           | 9                             |
| Lug width [mm]                | 22                            |
| Max. wrist circumference [mm] | 220                           |

| MATERIAL & COLOUR  |                                        |
|--------------------|----------------------------------------|
| Strap Material     | Real leather                           |
| Strap Colour       | Brown                                  |
| Case Material      | Stainless steel                        |
| Case Colour        | Silver                                 |
| Case Surface       | Polished / Matted                      |
| Colour of the dial | Silver                                 |
| Glass              | Mineral glass                          |
|                    |                                        |
| DETAILS            |                                        |
| DETAILS<br>Bezel   | Fixed                                  |
|                    | Fixed Stainless steel bottom (pressed) |
| Bezel              |                                        |