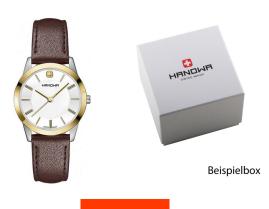

## Hanowa men's watch 16-4042.55.001 Specifications

**BUY NOW** 

This document contains all the specifications for the Hanowa Elements 16-4042.55.001 men's watch. We at the DIALANDO® watch store offer a large selection of authentic watches from the best watch brands in the world. https://www.dialando.bg/

| PRODUCT INFORMATION |               |
|---------------------|---------------|
| EAN                 | 7612657086486 |
| Gender              | Men           |
| Warranty [years]    | 2             |

| PRODUCT EXECUTION   |                               |
|---------------------|-------------------------------|
| Display Type        | Analogue                      |
| Movement type       | Quartz (Battery)              |
| Movement Name       | Swiss Made / Ronda / 715      |
| Functions           | Minute / Hour / Date / Second |
|                     |                               |
| MEASURES            |                               |
| Case width [mm]     | 42                            |
| Case thickness [mm] | 8                             |

| MATERIAL & COLOUR  |                                  |
|--------------------|----------------------------------|
| Strap Material     | Calf leather                     |
| Strap Colour       | Brown                            |
| Case Material      | Stainless steel                  |
| Case Colour        | Gold / Silver                    |
| Case Surface       | Polished / Matted                |
| Colour of the dial | White                            |
| Glass              | Mineral glass / Hardened glass   |
| DETAILS            |                                  |
| Bezel              | Fixed                            |
| Case Bottom        | Pressed / Stainless steel bottom |
| Clasp              | Buckle                           |
| Water resistant    | 3 ATM                            |