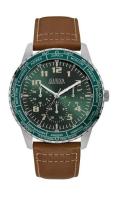

## Guess men's watch W1170G1 Specifications

**BUY NOW** 

This document contains all the specifications for the Guess W1170G1 men's watch. We at the DIALANDO® watch store offer a large selection of authentic watches from the best watch brands in the world.

| MATERIAL & COLOUR  |                   |
|--------------------|-------------------|
| Strap Material     | Real leather      |
| Strap Colour       | Brown             |
| Case Material      | Stainless steel   |
| Case Colour        | Silver            |
| Case Surface       | Polished / Matted |
| Colour of the dial | Green             |
| Glass              | Mineral glass     |
| DETAILS            |                   |
| Clasp              | Pin buckle        |
| Water resistant    | 10 ATM            |