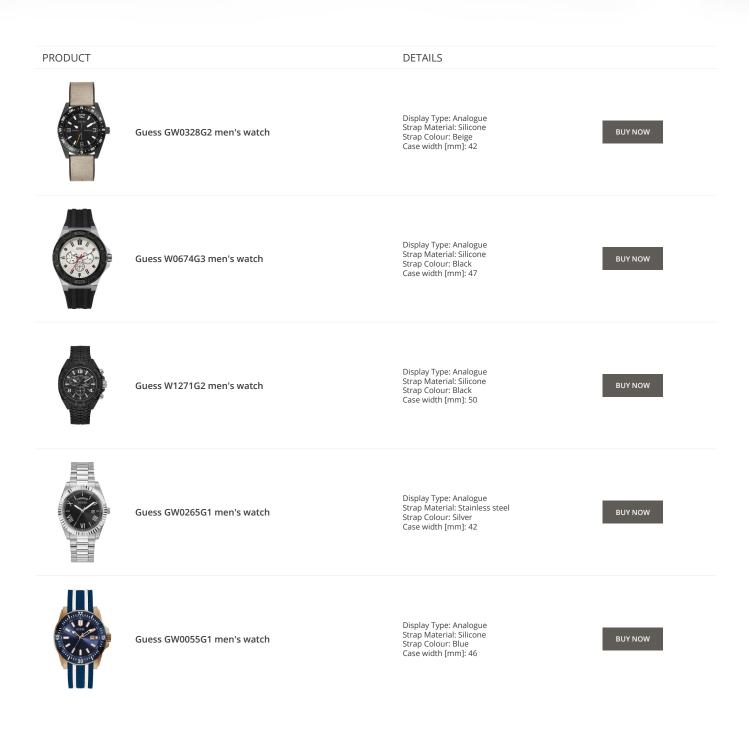

Guess watches for men Catalog

# GUESS

ONLINE CATALOG

This document contains our exclusive collection of Guess watches for men. All our products are original. We at the DIALANDO<sup>®</sup> watch store are committed to helping you find the perfect watch. https://www.dialando.bg/

PRODUCT



Guess V1011M2 men's watch

Guess W65014L4 ladies' watch

Display Type: Analogue Strap Material: Textile Strap Colour: Black Case width [mm]: 42

DETAILS

BUY NOW

BUY NOW



Guess W1164G1 men's watch

Display Type: Analogue Strap Material: Real leather Strap Colour: Brown Case width [mm]: 43

Display Type: Analogue Strap Material: Real leather

Strap Colour: Blue Case width [mm]: 40

BUY NOW

© DIALANDO® Aphrodonis Media Group Ltd

















































#### Guess watches for men Catalog

#### PRODUCT



Guess X79013G2S men's watch

Display Type: Analogue Strap Material: Real leather Strap Colour: Black Case width [mm]: 44

DETAILS

**BUY NOW** 



Guess X85009G1S ladies' watch

Display Type: Analogue Strap Material: Ceramics Strap Colour: White Case width [mm]: 44

**BUY NOW**