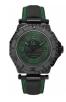

Display Type: Analogue Strap Material: Real leather Strap Colour: Brown Case width [mm]: 43

Display Type: Analogue Strap Material: Real leather

Strap Colour: Blue Case width [mm]: 40

BUY NOW

© DIALANDO® Aphrodonis Media Group Ltd