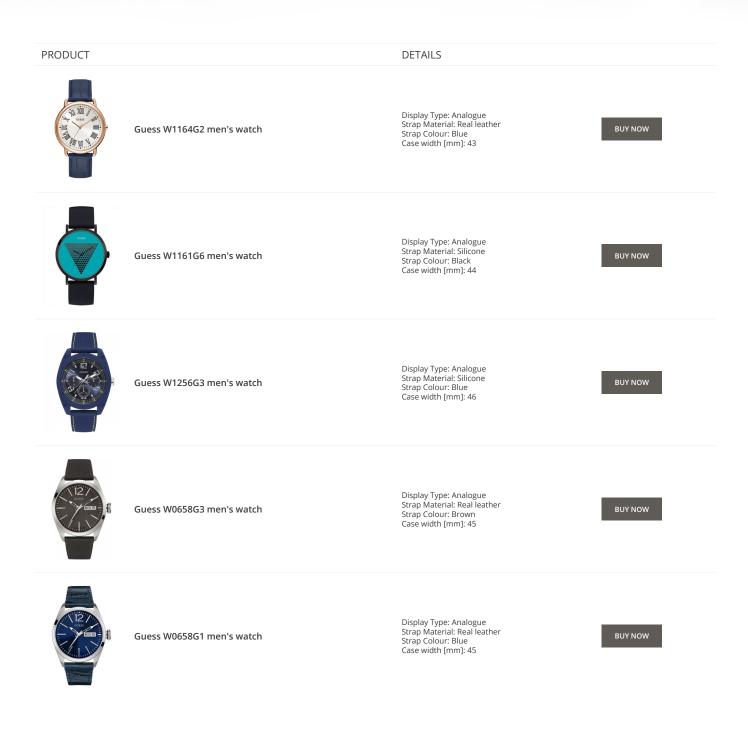

#### PRODUCT

Guess X79013G2S men's watch

Display Type: Analogue Strap Material: Real leather Strap Colour: Black Case width [mm]: 44

DETAILS

**BUY NOW** 

Guess X85009G1S ladies' watch

Display Type: Analogue Strap Material: Ceramics Strap Colour: White Case width [mm]: 44

**BUY NOW**