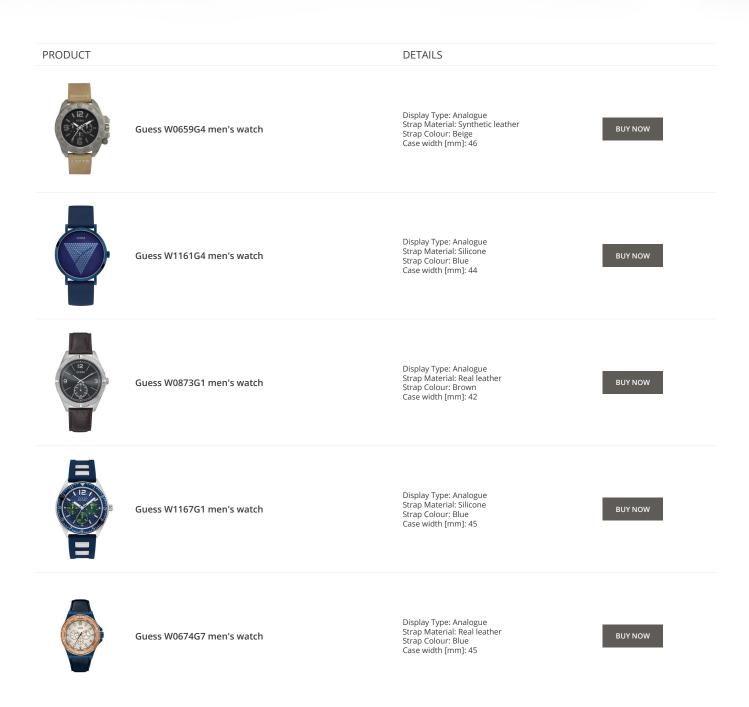

PRODUCT

Guess V1011M2 men's watch

Guess W65014L4 ladies' watch

Display Type: Analogue Strap Material: Textile Strap Colour: Black Case width [mm]: 42

DETAILS

BUY NOW

BUY NOW

Guess W1164G1 men's watch

Display Type: Analogue Strap Material: Real leather Strap Colour: Brown Case width [mm]: 43

Display Type: Analogue Strap Material: Real leather

Strap Colour: Blue Case width [mm]: 40

BUY NOW

© DIALANDO® Aphrodonis Media Group Ltd