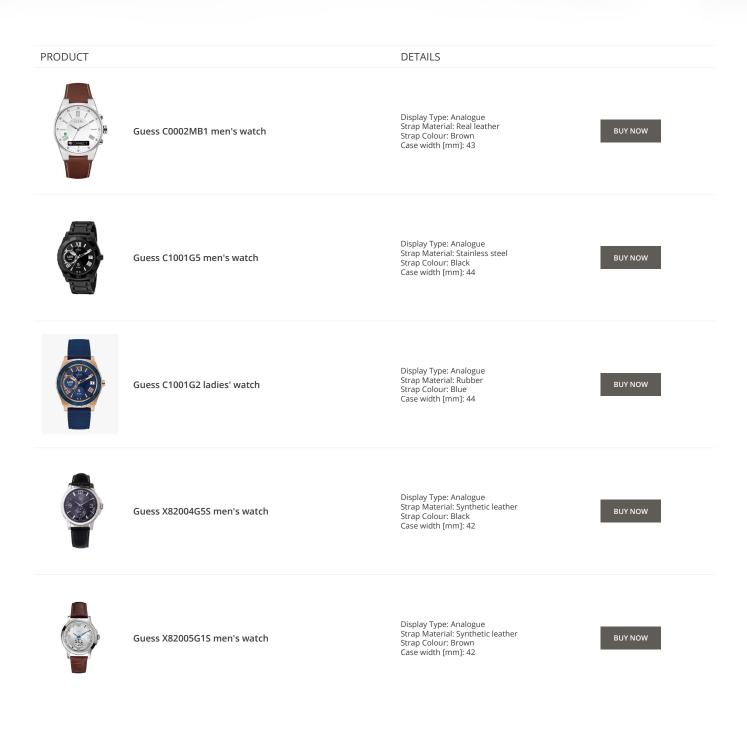

Guess watches for men Catalog

# GUESS

ONLINE CATALOG

This document contains our exclusive collection of Guess watches for men. All our products are original. We at the DIALANDO<sup>®</sup> watch store are committed to helping you find the perfect watch. https://www.dialando.bg/

PRODUCT



Guess V1011M2 men's watch

Guess W65014L4 ladies' watch

Display Type: Analogue Strap Material: Textile Strap Colour: Black Case width [mm]: 42

DETAILS

BUY NOW

BUY NOW



Guess W1164G1 men's watch

Display Type: Analogue Strap Material: Real leather Strap Colour: Brown Case width [mm]: 43

Display Type: Analogue Strap Material: Real leather

Strap Colour: Blue Case width [mm]: 40

BUY NOW

© DIALANDO® Aphrodonis Media Group Ltd

















































#### Guess watches for men Catalog

#### PRODUCT



Guess X79013G2S men's watch

Display Type: Analogue Strap Material: Real leather Strap Colour: Black Case width [mm]: 44

DETAILS

**BUY NOW** 



Guess X85009G1S ladies' watch

Display Type: Analogue Strap Material: Ceramics Strap Colour: White Case width [mm]: 44

**BUY NOW**