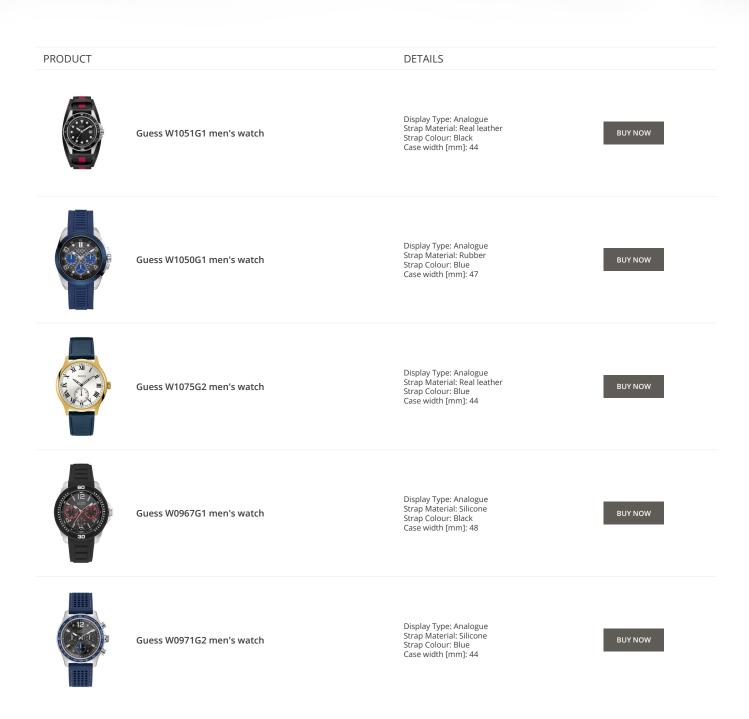

#### PRODUCT

Guess X79013G2S men's watch

Display Type: Analogue Strap Material: Real leather Strap Colour: Black Case width [mm]: 44

DETAILS

**BUY NOW** 

Guess X85009G1S ladies' watch

Display Type: Analogue Strap Material: Ceramics Strap Colour: White Case width [mm]: 44

**BUY NOW**