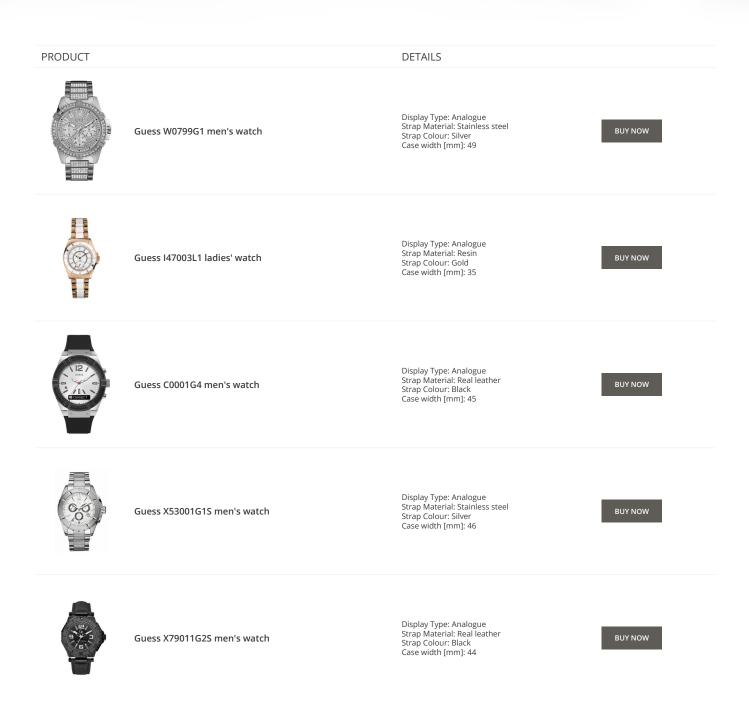

Guess watches for men Catalog

# GUESS

ONLINE CATALOG

This document contains our exclusive collection of Guess watches for men. All our products are original. We at the DIALANDO<sup>®</sup> watch store are committed to helping you find the perfect watch. https://www.dialando.bg/

PRODUCT



Guess V1011M2 men's watch

Guess W65014L4 ladies' watch

Display Type: Analogue Strap Material: Textile Strap Colour: Black Case width [mm]: 42

DETAILS

BUY NOW

BUY NOW



Guess W1164G1 men's watch

Display Type: Analogue Strap Material: Real leather Strap Colour: Brown Case width [mm]: 43

Display Type: Analogue Strap Material: Real leather

Strap Colour: Blue Case width [mm]: 40

BUY NOW

© DIALANDO® Aphrodonis Media Group Ltd

















































#### Guess watches for men Catalog

#### PRODUCT



Guess X79013G2S men's watch

Display Type: Analogue Strap Material: Real leather Strap Colour: Black Case width [mm]: 44

DETAILS

**BUY NOW** 



Guess X85009G1S ladies' watch

Display Type: Analogue Strap Material: Ceramics Strap Colour: White Case width [mm]: 44

**BUY NOW**