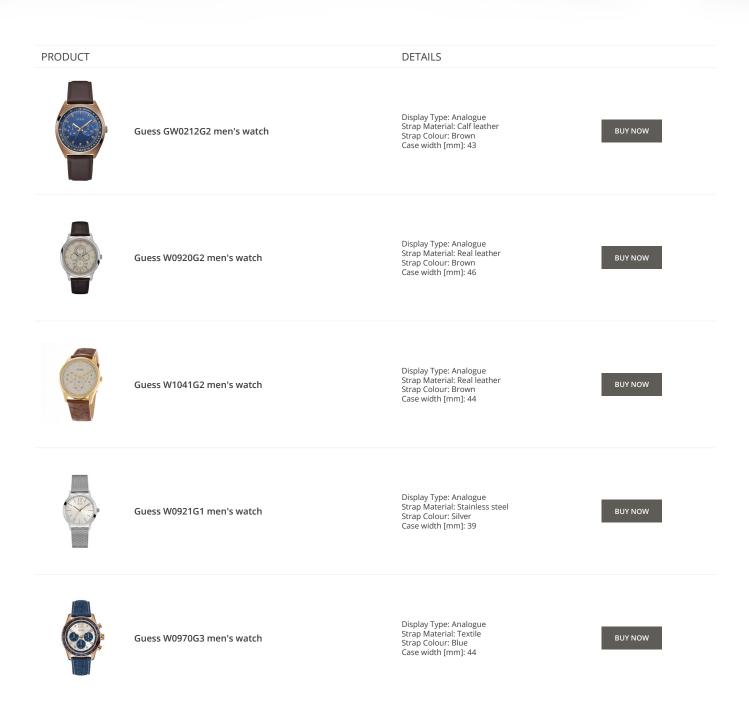

PRODUCT

Guess V1011M2 men's watch

Guess W65014L4 ladies' watch

Display Type: Analogue Strap Material: Textile Strap Colour: Black Case width [mm]: 42

DETAILS

BUY NOW

BUY NOW

Guess W1164G1 men's watch

Display Type: Analogue Strap Material: Real leather Strap Colour: Brown Case width [mm]: 43

Display Type: Analogue Strap Material: Real leather

Strap Colour: Blue Case width [mm]: 40

BUY NOW

© DIALANDO® Aphrodonis Media Group Ltd