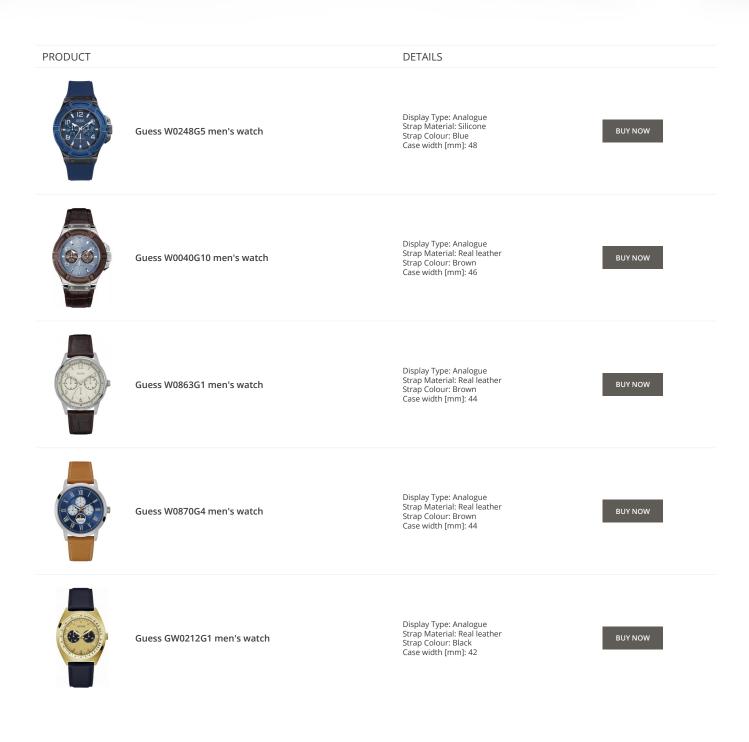

#### PRODUCT

Guess X79013G2S men's watch

Display Type: Analogue Strap Material: Real leather Strap Colour: Black Case width [mm]: 44

DETAILS

**BUY NOW** 

Guess X85009G1S ladies' watch

Display Type: Analogue Strap Material: Ceramics Strap Colour: White Case width [mm]: 44

**BUY NOW**