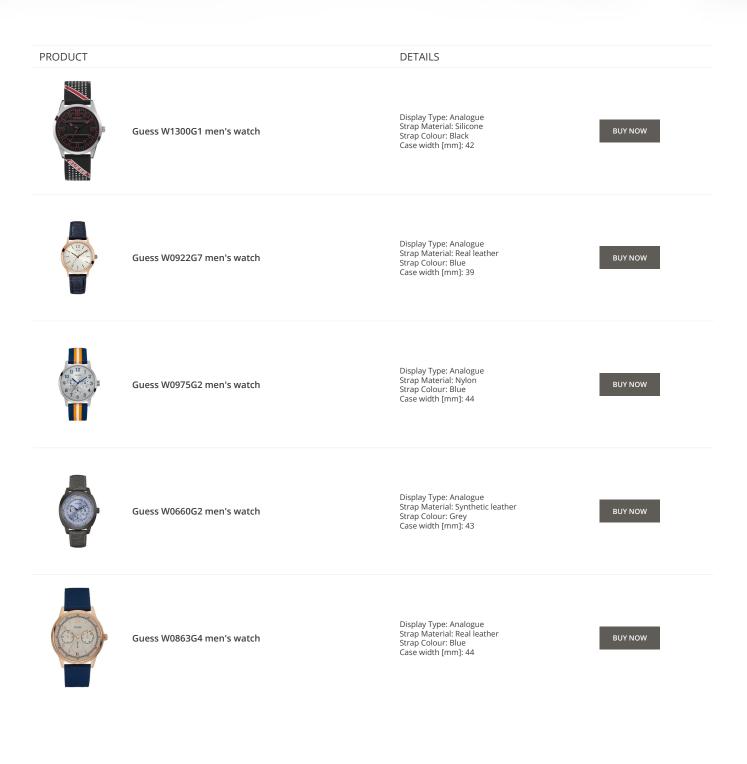

#### PRODUCT

Guess X79013G2S men's watch

Display Type: Analogue Strap Material: Real leather Strap Colour: Black Case width [mm]: 44

DETAILS

**BUY NOW** 

Guess X85009G1S ladies' watch

Display Type: Analogue Strap Material: Ceramics Strap Colour: White Case width [mm]: 44

**BUY NOW**