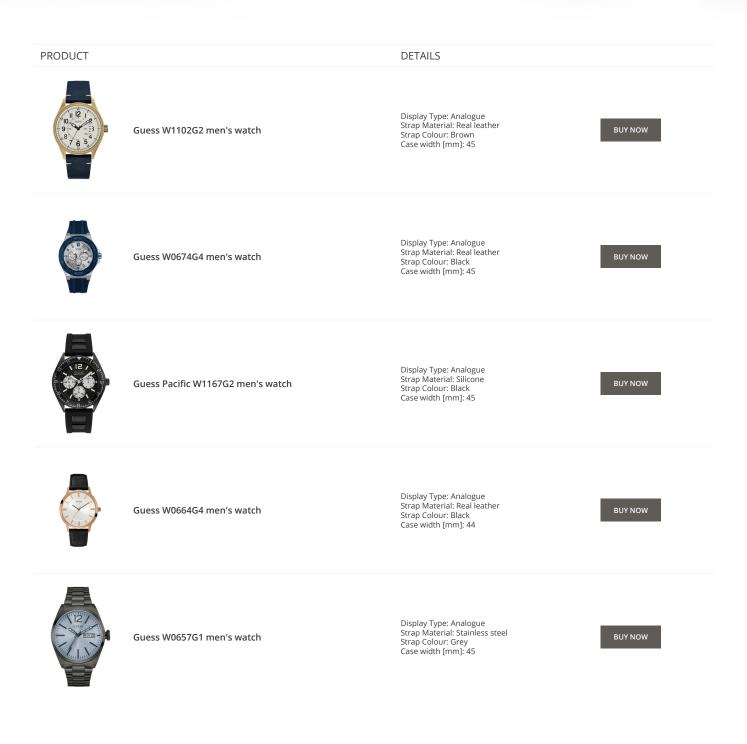

PRODUCT

Guess V1011M2 men's watch

Guess W65014L4 ladies' watch

Display Type: Analogue Strap Material: Textile Strap Colour: Black Case width [mm]: 42

DETAILS

BUY NOW

BUY NOW

Guess W1164G1 men's watch

Display Type: Analogue Strap Material: Real leather Strap Colour: Brown Case width [mm]: 43

Display Type: Analogue Strap Material: Real leather

Strap Colour: Blue Case width [mm]: 40

BUY NOW

© DIALANDO® Aphrodonis Media Group Ltd