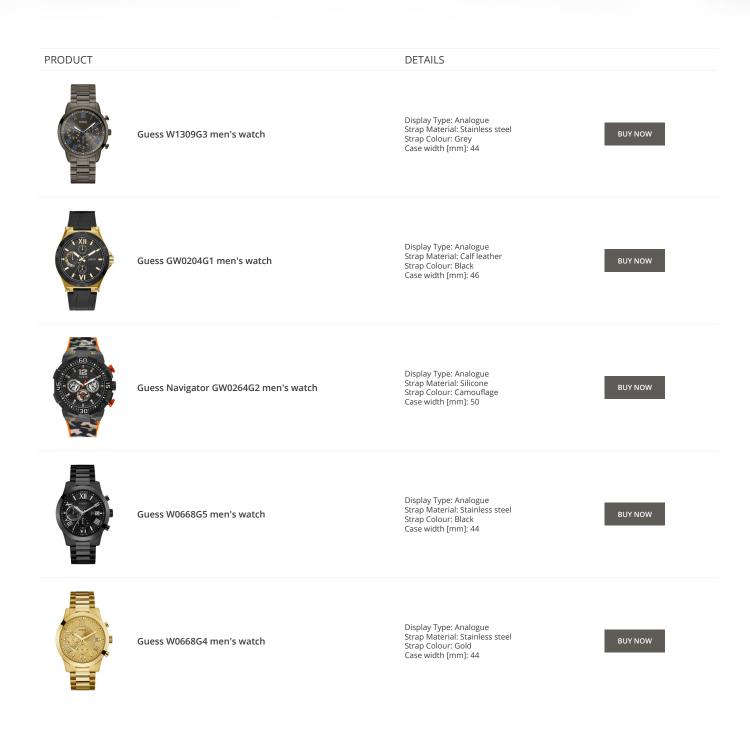

Guess watches for men Catalog

# GUESS

ONLINE CATALOG

This document contains our exclusive collection of Guess watches for men. All our products are original. We at the DIALANDO<sup>®</sup> watch store are committed to helping you find the perfect watch. https://www.dialando.bg/

PRODUCT



Guess V1011M2 men's watch

Guess W65014L4 ladies' watch

Display Type: Analogue Strap Material: Textile Strap Colour: Black Case width [mm]: 42

DETAILS

BUY NOW

BUY NOW



Guess W1164G1 men's watch

Display Type: Analogue Strap Material: Real leather Strap Colour: Brown Case width [mm]: 43

Display Type: Analogue Strap Material: Real leather

Strap Colour: Blue Case width [mm]: 40

BUY NOW

© DIALANDO® Aphrodonis Media Group Ltd

















































#### Guess watches for men Catalog

#### PRODUCT



Guess X79013G2S men's watch

Display Type: Analogue Strap Material: Real leather Strap Colour: Black Case width [mm]: 44

DETAILS

**BUY NOW** 



Guess X85009G1S ladies' watch

Display Type: Analogue Strap Material: Ceramics Strap Colour: White Case width [mm]: 44

**BUY NOW**