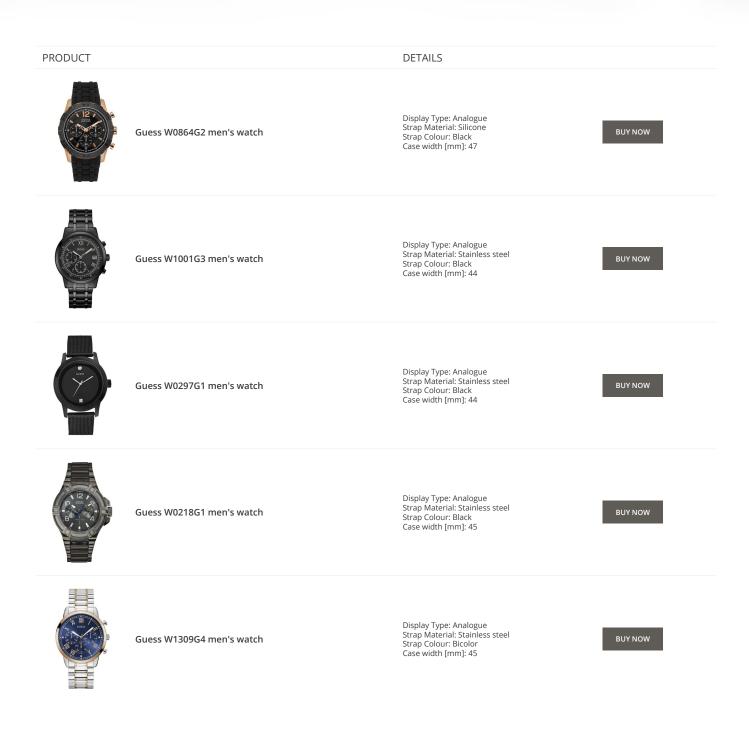

Guess watches for men Catalog

# GUESS

ONLINE CATALOG

This document contains our exclusive collection of Guess watches for men. All our products are original. We at the DIALANDO<sup>®</sup> watch store are committed to helping you find the perfect watch. https://www.dialando.bg/

PRODUCT



Guess V1011M2 men's watch

Guess W65014L4 ladies' watch

Display Type: Analogue Strap Material: Textile Strap Colour: Black Case width [mm]: 42

DETAILS

BUY NOW

BUY NOW



Guess W1164G1 men's watch

Display Type: Analogue Strap Material: Real leather Strap Colour: Brown Case width [mm]: 43

Display Type: Analogue Strap Material: Real leather

Strap Colour: Blue Case width [mm]: 40

BUY NOW

© DIALANDO® Aphrodonis Media Group Ltd

















































#### Guess watches for men Catalog

#### PRODUCT



Guess X79013G2S men's watch

Display Type: Analogue Strap Material: Real leather Strap Colour: Black Case width [mm]: 44

DETAILS

**BUY NOW** 



Guess X85009G1S ladies' watch

Display Type: Analogue Strap Material: Ceramics Strap Colour: White Case width [mm]: 44

**BUY NOW**