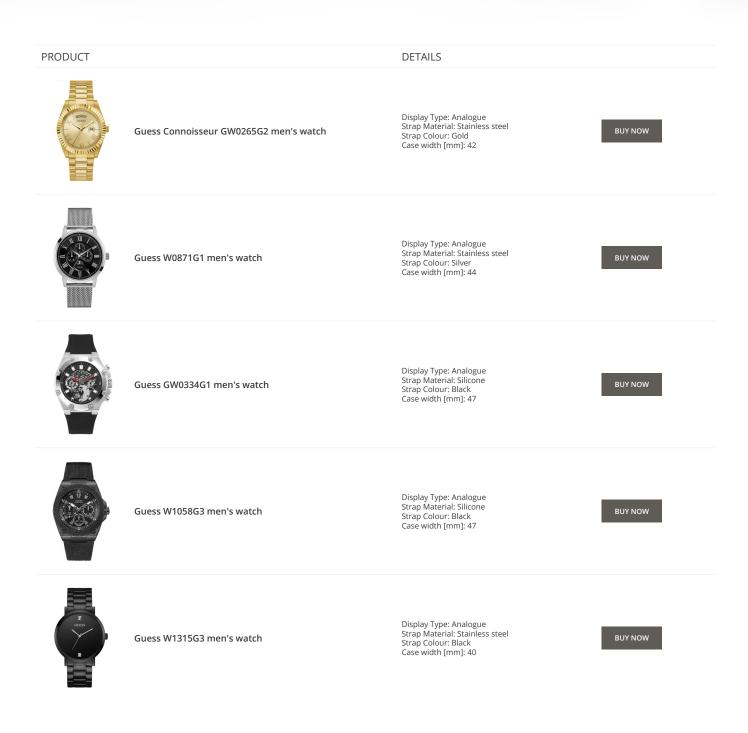

Guess watches for men Catalog

# GUESS

ONLINE CATALOG

This document contains our exclusive collection of Guess watches for men. All our products are original. We at the DIALANDO<sup>®</sup> watch store are committed to helping you find the perfect watch. https://www.dialando.bg/

PRODUCT



Guess V1011M2 men's watch

Guess W65014L4 ladies' watch

Display Type: Analogue Strap Material: Textile Strap Colour: Black Case width [mm]: 42

DETAILS

BUY NOW

BUY NOW



Guess W1164G1 men's watch

Display Type: Analogue Strap Material: Real leather Strap Colour: Brown Case width [mm]: 43

Display Type: Analogue Strap Material: Real leather

Strap Colour: Blue Case width [mm]: 40

BUY NOW

© DIALANDO® Aphrodonis Media Group Ltd

















































#### Guess watches for men Catalog

#### PRODUCT



Guess X79013G2S men's watch

Display Type: Analogue Strap Material: Real leather Strap Colour: Black Case width [mm]: 44

DETAILS

**BUY NOW** 



Guess X85009G1S ladies' watch

Display Type: Analogue Strap Material: Ceramics Strap Colour: White Case width [mm]: 44

**BUY NOW**