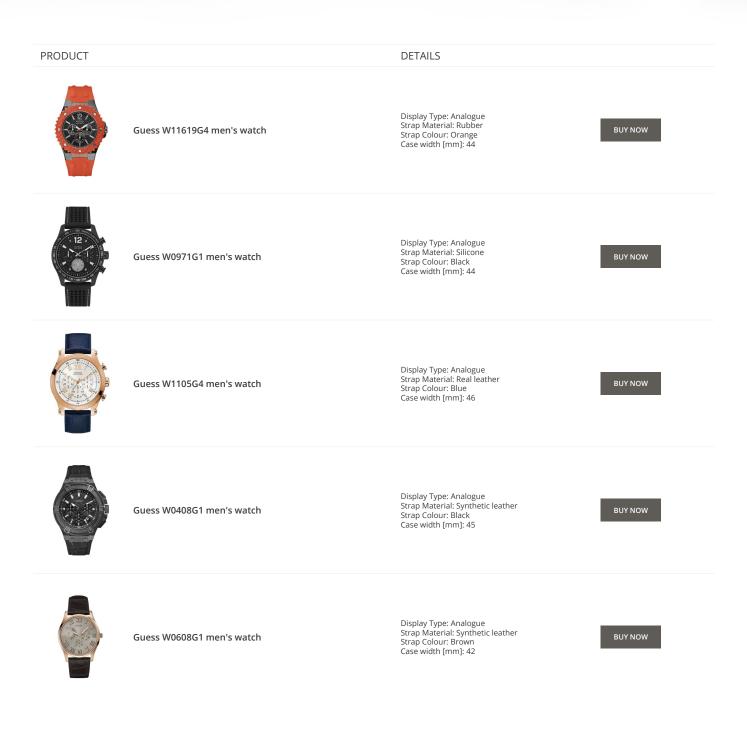

Guess watches for men Catalog

# GUESS

ONLINE CATALOG

This document contains our exclusive collection of Guess watches for men. All our products are original. We at the DIALANDO<sup>®</sup> watch store are committed to helping you find the perfect watch. https://www.dialando.bg/

PRODUCT



Guess V1011M2 men's watch

Guess W65014L4 ladies' watch

Display Type: Analogue Strap Material: Textile Strap Colour: Black Case width [mm]: 42

DETAILS

BUY NOW

BUY NOW



Guess W1164G1 men's watch

Display Type: Analogue Strap Material: Real leather Strap Colour: Brown Case width [mm]: 43

Display Type: Analogue Strap Material: Real leather

Strap Colour: Blue Case width [mm]: 40

BUY NOW

© DIALANDO® Aphrodonis Media Group Ltd

















































#### Guess watches for men Catalog

#### PRODUCT



Guess X79013G2S men's watch

Display Type: Analogue Strap Material: Real leather Strap Colour: Black Case width [mm]: 44

DETAILS

**BUY NOW** 



Guess X85009G1S ladies' watch

Display Type: Analogue Strap Material: Ceramics Strap Colour: White Case width [mm]: 44

**BUY NOW**