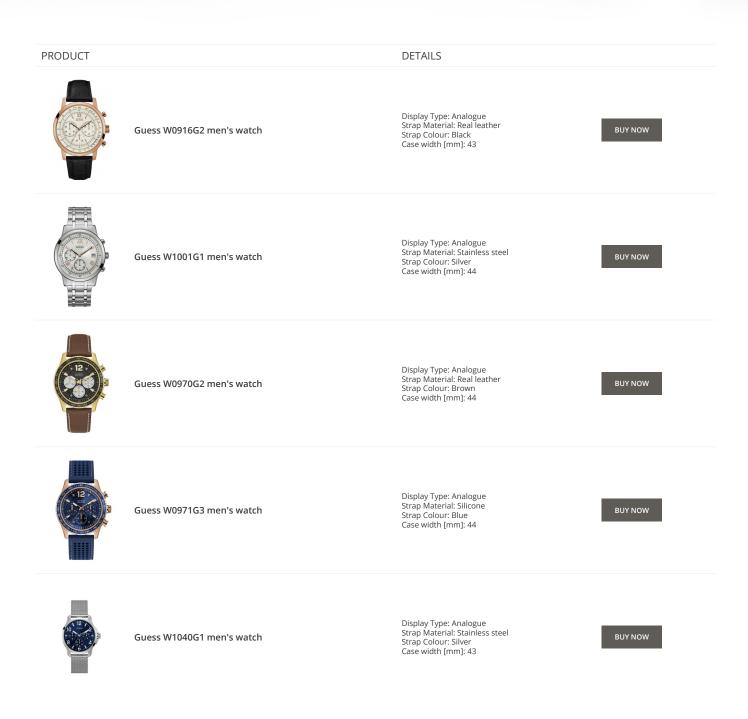

PRODUCT

Guess V1011M2 men's watch

Guess W65014L4 ladies' watch

Display Type: Analogue Strap Material: Textile Strap Colour: Black Case width [mm]: 42

DETAILS

BUY NOW

BUY NOW

Guess W1164G1 men's watch

Display Type: Analogue Strap Material: Real leather Strap Colour: Brown Case width [mm]: 43

Display Type: Analogue Strap Material: Real leather

Strap Colour: Blue Case width [mm]: 40

BUY NOW

© DIALANDO® Aphrodonis Media Group Ltd