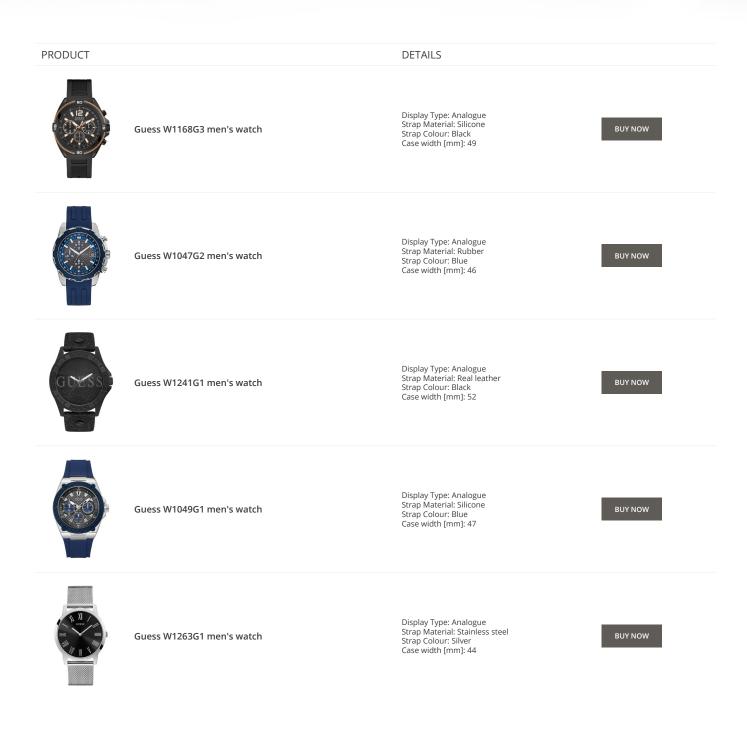

#### PRODUCT

Guess X79013G2S men's watch

Display Type: Analogue Strap Material: Real leather Strap Colour: Black Case width [mm]: 44

DETAILS

**BUY NOW** 

Guess X85009G1S ladies' watch

Display Type: Analogue Strap Material: Ceramics Strap Colour: White Case width [mm]: 44

**BUY NOW**