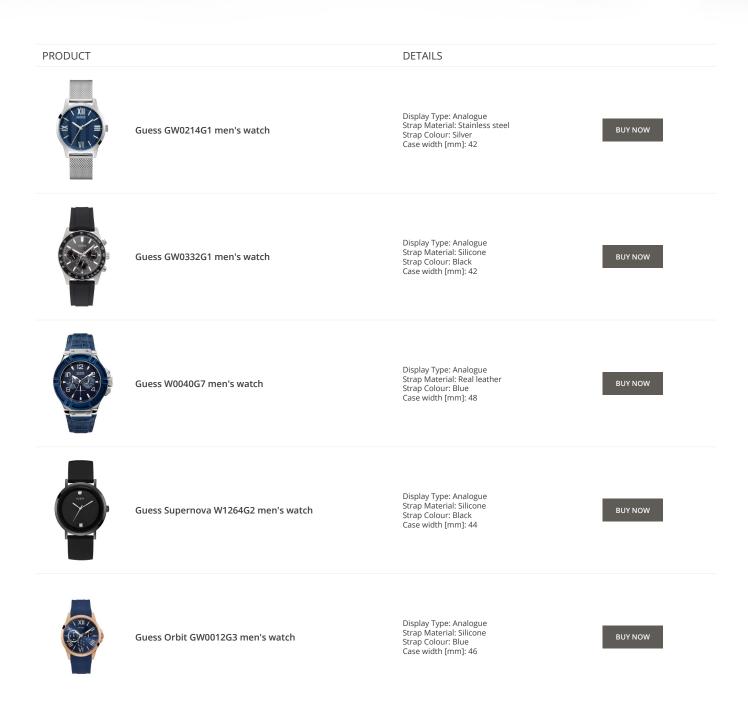

Guess watches for men Catalog

# GUESS

ONLINE CATALOG

This document contains our exclusive collection of Guess watches for men. All our products are original. We at the DIALANDO<sup>®</sup> watch store are committed to helping you find the perfect watch. https://www.dialando.bg/

PRODUCT



Guess V1011M2 men's watch

Guess W65014L4 ladies' watch

Display Type: Analogue Strap Material: Textile Strap Colour: Black Case width [mm]: 42

DETAILS

BUY NOW

BUY NOW



Guess W1164G1 men's watch

Display Type: Analogue Strap Material: Real leather Strap Colour: Brown Case width [mm]: 43

Display Type: Analogue Strap Material: Real leather

Strap Colour: Blue Case width [mm]: 40

BUY NOW

© DIALANDO® Aphrodonis Media Group Ltd

















































#### Guess watches for men Catalog

#### PRODUCT



Guess X79013G2S men's watch

Display Type: Analogue Strap Material: Real leather Strap Colour: Black Case width [mm]: 44

DETAILS

**BUY NOW** 



Guess X85009G1S ladies' watch

Display Type: Analogue Strap Material: Ceramics Strap Colour: White Case width [mm]: 44

**BUY NOW**