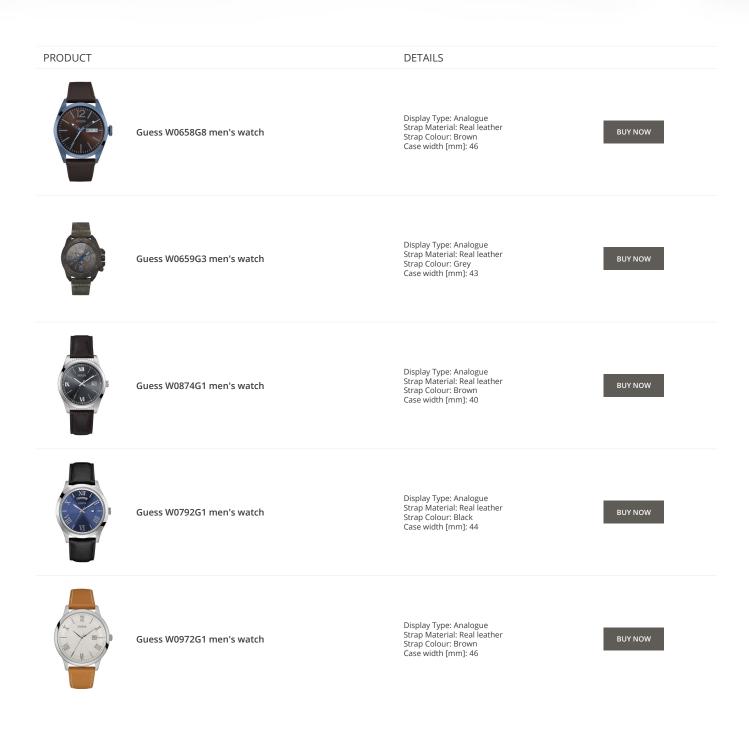

PRODUCT

Guess V1011M2 men's watch

Guess W65014L4 ladies' watch

Display Type: Analogue Strap Material: Textile Strap Colour: Black Case width [mm]: 42

DETAILS

BUY NOW

BUY NOW

Guess W1164G1 men's watch

Display Type: Analogue Strap Material: Real leather Strap Colour: Brown Case width [mm]: 43

Display Type: Analogue Strap Material: Real leather

Strap Colour: Blue Case width [mm]: 40

BUY NOW

© DIALANDO® Aphrodonis Media Group Ltd