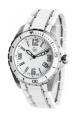

#### PRODUCT

Guess X79013G2S men's watch

Display Type: Analogue Strap Material: Real leather Strap Colour: Black Case width [mm]: 44

DETAILS

**BUY NOW** 

Guess X85009G1S ladies' watch

Display Type: Analogue Strap Material: Ceramics Strap Colour: White Case width [mm]: 44