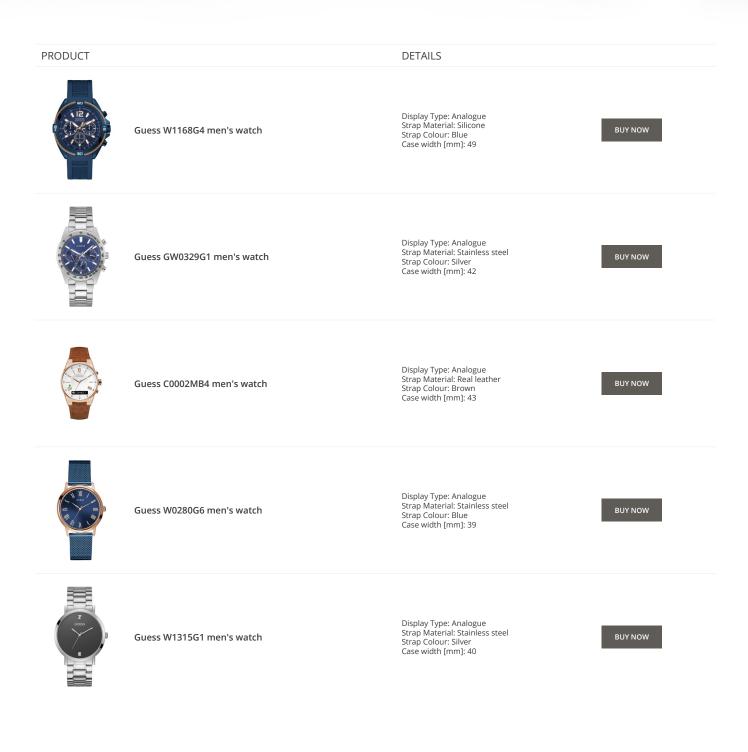

#### PRODUCT

Guess X79013G2S men's watch

Display Type: Analogue Strap Material: Real leather Strap Colour: Black Case width [mm]: 44

DETAILS

**BUY NOW** 

Guess X85009G1S ladies' watch

Display Type: Analogue Strap Material: Ceramics Strap Colour: White Case width [mm]: 44

**BUY NOW**