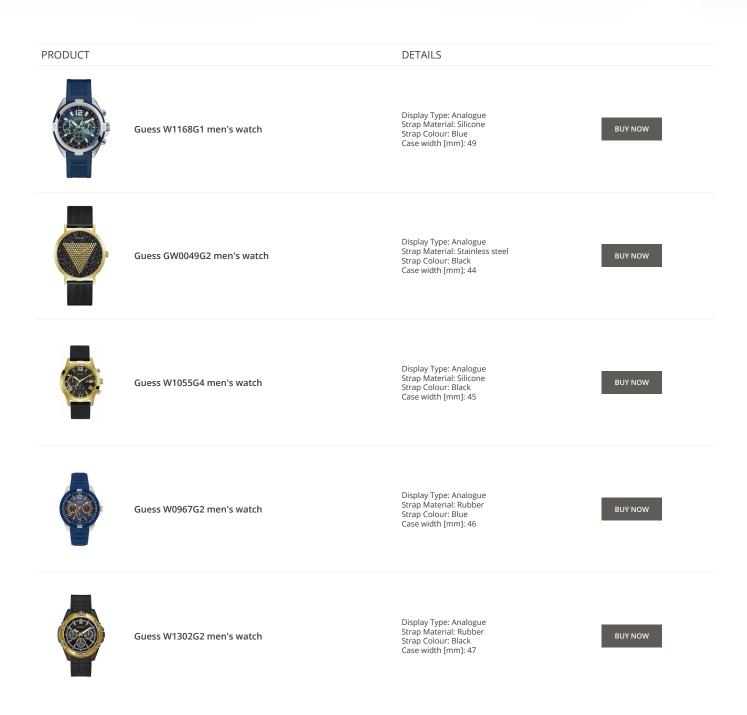

Guess watches for men Catalog

# GUESS

ONLINE CATALOG

This document contains our exclusive collection of Guess watches for men. All our products are original. We at the DIALANDO<sup>®</sup> watch store are committed to helping you find the perfect watch. https://www.dialando.bg/

PRODUCT



Guess V1011M2 men's watch

Guess W65014L4 ladies' watch

Display Type: Analogue Strap Material: Textile Strap Colour: Black Case width [mm]: 42

DETAILS

BUY NOW

BUY NOW



Guess W1164G1 men's watch

Display Type: Analogue Strap Material: Real leather Strap Colour: Brown Case width [mm]: 43

Display Type: Analogue Strap Material: Real leather

Strap Colour: Blue Case width [mm]: 40

BUY NOW

© DIALANDO® Aphrodonis Media Group Ltd

















































#### Guess watches for men Catalog

#### PRODUCT



Guess X79013G2S men's watch

Display Type: Analogue Strap Material: Real leather Strap Colour: Black Case width [mm]: 44

DETAILS

**BUY NOW** 



Guess X85009G1S ladies' watch

Display Type: Analogue Strap Material: Ceramics Strap Colour: White Case width [mm]: 44

**BUY NOW**