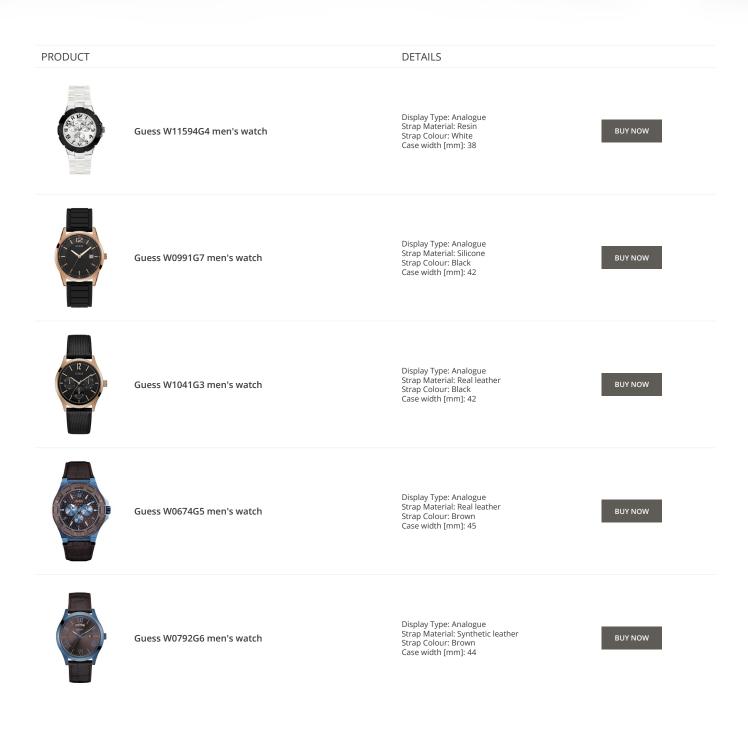

#### PRODUCT

Guess X79013G2S men's watch

Display Type: Analogue Strap Material: Real leather Strap Colour: Black Case width [mm]: 44

DETAILS

**BUY NOW** 

Guess X85009G1S ladies' watch

Display Type: Analogue Strap Material: Ceramics Strap Colour: White Case width [mm]: 44

**BUY NOW**