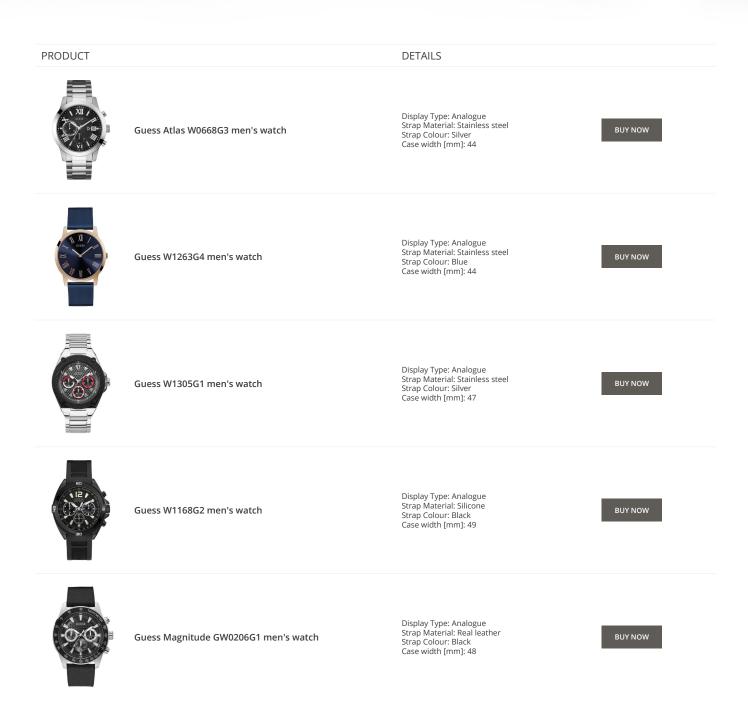

Guess watches for men Catalog

# GUESS

ONLINE CATALOG

This document contains our exclusive collection of Guess watches for men. All our products are original. We at the DIALANDO<sup>®</sup> watch store are committed to helping you find the perfect watch. https://www.dialando.bg/

PRODUCT



Guess V1011M2 men's watch

Guess W65014L4 ladies' watch

Display Type: Analogue Strap Material: Textile Strap Colour: Black Case width [mm]: 42

DETAILS

BUY NOW

BUY NOW



Guess W1164G1 men's watch

Display Type: Analogue Strap Material: Real leather Strap Colour: Brown Case width [mm]: 43

Display Type: Analogue Strap Material: Real leather

Strap Colour: Blue Case width [mm]: 40

BUY NOW

© DIALANDO® Aphrodonis Media Group Ltd

















































#### Guess watches for men Catalog

#### PRODUCT



Guess X79013G2S men's watch

Display Type: Analogue Strap Material: Real leather Strap Colour: Black Case width [mm]: 44

DETAILS

**BUY NOW** 



Guess X85009G1S ladies' watch

Display Type: Analogue Strap Material: Ceramics Strap Colour: White Case width [mm]: 44

**BUY NOW**