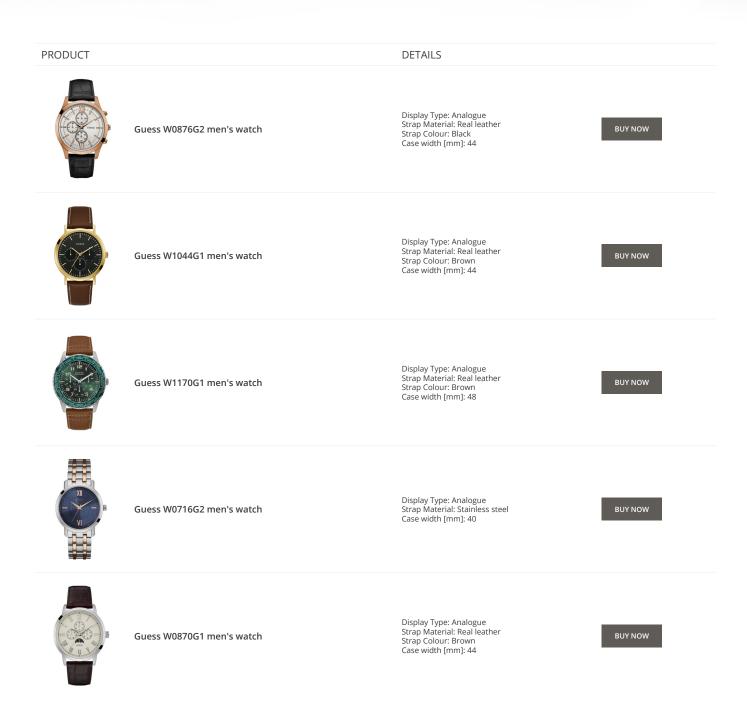

PRODUCT

Guess V1011M2 men's watch

Guess W65014L4 ladies' watch

Display Type: Analogue Strap Material: Textile Strap Colour: Black Case width [mm]: 42

DETAILS

BUY NOW

BUY NOW

Guess W1164G1 men's watch

Display Type: Analogue Strap Material: Real leather Strap Colour: Brown Case width [mm]: 43

Display Type: Analogue Strap Material: Real leather

Strap Colour: Blue Case width [mm]: 40

BUY NOW

© DIALANDO® Aphrodonis Media Group Ltd