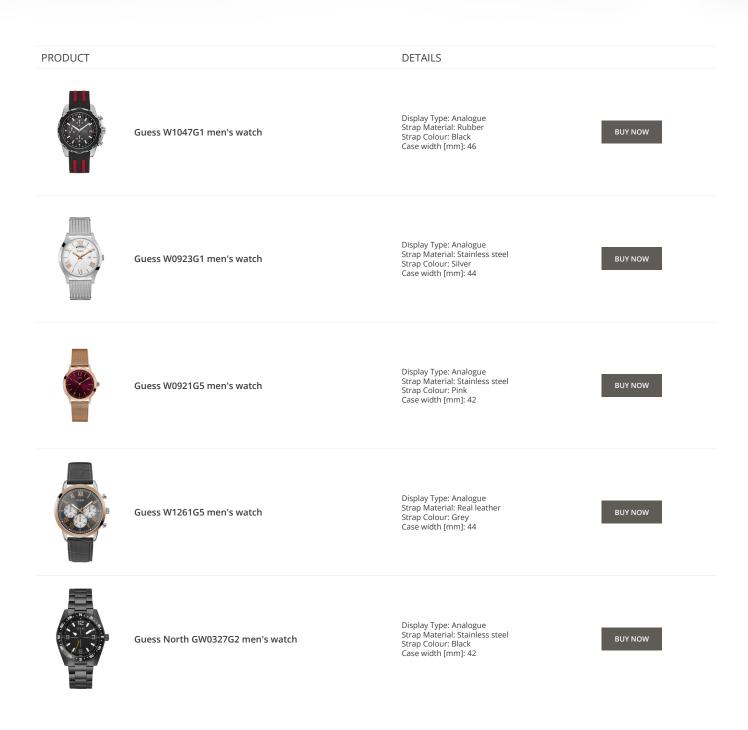

PRODUCT

Guess V1011M2 men's watch

Guess W65014L4 ladies' watch

Display Type: Analogue Strap Material: Textile Strap Colour: Black Case width [mm]: 42

DETAILS

BUY NOW

BUY NOW

Guess W1164G1 men's watch

Display Type: Analogue Strap Material: Real leather Strap Colour: Brown Case width [mm]: 43

Display Type: Analogue Strap Material: Real leather

Strap Colour: Blue Case width [mm]: 40

BUY NOW

© DIALANDO® Aphrodonis Media Group Ltd