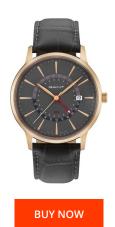

## Gant men's watch GT026006 Specifications

This document contains all the specifications for the Gant GT026006 men's watch. We at the DIALANDO® watch store offer a large selection of authentic watches from the best watch brands in the world.

https://www.dialando.bg/

| PRODUCT INFORMATION | N                |
|---------------------|------------------|
| EAN                 | 7630043916605    |
| Gender              | Men              |
| Brand               | Gant             |
| Collection          | Chester          |
| Warranty [years]    | 2                |
| PRODUCT EXECUTION   |                  |
| Display Type        | Analogue         |
| Movement type       | Quartz (Battery) |
| Functions           | Date             |
|                     |                  |
| MEASURES            |                  |

| MATERIAL & COLOUR    |                 |
|----------------------|-----------------|
| Strap Material       | Real leather    |
| Strap Colour         | Grey            |
| Case Material        | Stainless steel |
| Colour of the dial   | Grey            |
| Glass                | Mineral glass   |
|                      |                 |
| DETAILS              |                 |
| <b>DETAILS</b> Clasp | Pin buckle      |