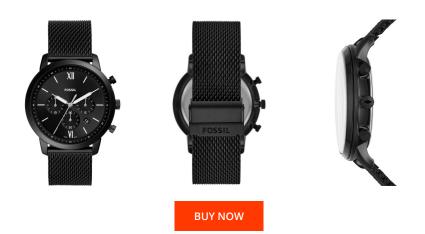

| PRODUCT INFORMATION |               |  |
|---------------------|---------------|--|
| EAN                 | 4064092026597 |  |
| Gender              | Men           |  |
| Brand               | Fossil        |  |
| Collection          | Neutra Chrono |  |
| Warranty [years]    | 2             |  |

| MATERIAL & COLOUR  |                 |
|--------------------|-----------------|
| Strap Material     | Stainless steel |
| Strap Colour       | Black           |
| Case Material      | Stainless steel |
| Case Colour        | Black           |
| Colour of the dial | Black           |
| Glass              | Mineral glass   |

#### PRODUCT EXECUTION

| Display Type  | Analogue                              |
|---------------|---------------------------------------|
| Movement type | Quartz (Battery)                      |
| Movement Name | JS25                                  |
| Functions     | Chronograph / 24-Hour / Date / Second |