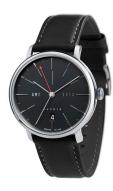

| PRODUCT EXECUTION         |                                                  |
|---------------------------|--------------------------------------------------|
| Display Type              | Analogue                                         |
| Movement type             | Quartz (Battery)                                 |
| Movement Name             | Miyota                                           |
| Functions                 | Date / Second time zone / Hour / Second / Minute |
|                           |                                                  |
| MEASURES                  |                                                  |
| MEASURES  Case width [mm] | 40                                               |
|                           | 40                                               |
| Case width [mm]           |                                                  |

| MATERIAL & COLOUR  |                   |
|--------------------|-------------------|
| Strap Material     | Real leather      |
| Strap Colour       | Black             |
| Case Material      | Stainless steel   |
| Case Colour        | Silver            |
| Case Surface       | Polished / Matted |
| Colour of the dial | Black             |
| Glass              | Sapphire glass    |
|                    |                   |
| DETAILS            |                   |
| Pozol              | Fived             |