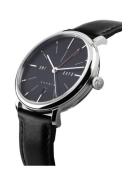

| PRODUCT EXECUTION         |                                                  |
|---------------------------|--------------------------------------------------|
| Display Type              | Analogue                                         |
| Movement type             | Quartz (Battery)                                 |
| Movement Name             | Miyota                                           |
| Functions                 | Date / Second time zone / Hour / Second / Minute |
|                           |                                                  |
| MEASURES                  |                                                  |
| MEASURES  Case width [mm] | 40                                               |
|                           | 40                                               |
| Case width [mm]           |                                                  |

| MATERIAL & COLOUR  |                   |
|--------------------|-------------------|
| Strap Material     | Real leather      |
| Strap Colour       | Black             |
| Case Material      | Stainless steel   |
| Case Colour        | Silver            |
| Case Surface       | Polished / Matted |
| Colour of the dial | Black             |
| Glass              | Sapphire glass    |
|                    |                   |
| DETAILS            |                   |
| Pozol              | Fived             |