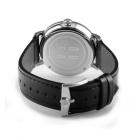

| DETAILS         |                                  |
|-----------------|----------------------------------|
| Bezel           | Fixed                            |
| Case Bottom     | Stainless steel bottom (screwed) |
| Clasp           | Pin buckle                       |
| Water resistant | 3 ATM                            |