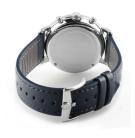

| MATERIAL & COLOUR  |                                  |
|--------------------|----------------------------------|
| Strap Material     | Real leather                     |
| Strap Colour       | Blue                             |
| Case Material      | Stainless steel                  |
| Case Colour        | Silver                           |
| Case Surface       | Polished / Matted                |
| Colour of the dial | White                            |
| Glass              | Sapphire glass                   |
| DETAILS            |                                  |
| Bezel              | Fixed                            |
| Case Bottom        | Stainless steel bottom (screwed) |
| Clasp              | Pin buckle                       |
| Water resistant    | 3 ATM                            |