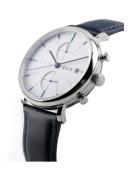

| PRODUCT EXECUTION         |                                             |
|---------------------------|---------------------------------------------|
| Display Type              | Analogue                                    |
| Movement type             | Quartz (Battery)                            |
| Movement Name             | Miyota                                      |
| Functions                 | Chronograph / Hour / Second / Minute / Date |
|                           |                                             |
| MEASURES                  |                                             |
| MEASURES  Case width [mm] | 40                                          |
|                           | 40                                          |
| Case width [mm]           | •                                           |

| MATERIAL & COLOUR  |                                  |
|--------------------|----------------------------------|
| Strap Material     | Real leather                     |
| Strap Colour       | Blue                             |
| Case Material      | Stainless steel                  |
| Case Colour        | Silver                           |
| Case Surface       | Polished / Matted                |
| Colour of the dial | White                            |
| Glass              | Sapphire glass                   |
| DETAILS            |                                  |
| Bezel              | Fixed                            |
| Case Bottom        | Stainless steel bottom (screwed) |
| Clasp              | Pin buckle                       |
| Water resistant    | 3 ATM                            |