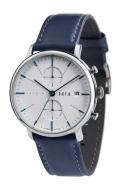

| PRODUCT EXECUTION         |                                             |
|---------------------------|---------------------------------------------|
| Display Type              | Analogue                                    |
| Movement type             | Quartz (Battery)                            |
| Movement Name             | Miyota                                      |
| Functions                 | Chronograph / Hour / Second / Minute / Date |
|                           |                                             |
| MEASURES                  |                                             |
| MEASURES  Case width [mm] | 40                                          |
|                           | 40                                          |
| Case width [mm]           | •                                           |

| MATERIAL & COLOUR  |                                  |
|--------------------|----------------------------------|
| Strap Material     | Real leather                     |
| Strap Colour       | Blue                             |
| Case Material      | Stainless steel                  |
| Case Colour        | Silver                           |
| Case Surface       | Polished / Matted                |
| Colour of the dial | White                            |
| Glass              | Sapphire glass                   |
| DETAILS            |                                  |
| Bezel              | Fixed                            |
| Case Bottom        | Stainless steel bottom (screwed) |
| Clasp              | Pin buckle                       |
| Water resistant    | 3 ATM                            |