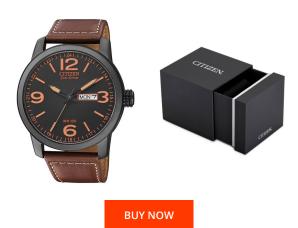

## Citizen men's watch BM8476-07E Specifications

This document contains all the specifications for the Citizen Eco-Drive BM8476-07E men's watch. We at the DIALANDO® watch store offer a large selection of authentic watches from the best watch brands in the world.

| PRODUCT EXECUTION |                                                 |
|-------------------|-------------------------------------------------|
| Display Type      | Analogue                                        |
| Movement type     | Quartz (Solar)                                  |
| Movement Name     | E101 / Citizen                                  |
| Functions         | Day of the week / Hour / Second / Minute / Date |

| MEASURES                      |     |
|-------------------------------|-----|
| Case width [mm]               | 42  |
| Case thickness [mm]           | 11  |
| Lug width [mm]                | 22  |
| Max. wrist circumference [mm] | 210 |

| MATERIAL & COLOUR  |                 |
|--------------------|-----------------|
| Strap Material     | Real leather    |
| Strap Colour       | Brown           |
| Case Material      | Stainless steel |
| Case Colour        | Black           |
| Case Surface       | Matted          |
| Colour of the dial | Black           |
| Glass              | Mineral glass   |
|                    |                 |
| DETAILS            |                 |
|                    |                 |

| DETAILS         |                                   |
|-----------------|-----------------------------------|
| Bezel           | Fixed                             |
| Case Bottom     | Stainless steel bottom (screwed)  |
| Clasp           | Pin buckle                        |
| Lighting        | Luminous indexes / Luminous hands |
| Water resistant | 5 ATM                             |