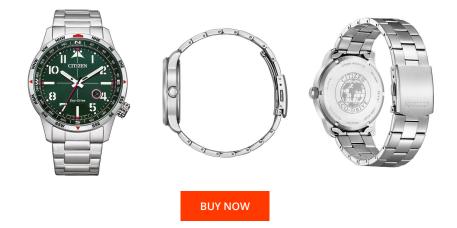

## **DIALANDO**<sup>®</sup>

Citizen men's watch BM7551-84X Specifications

This document contains all the specifications for the Citizen Eco-Drive Sport BM7551-84X men's watch. We at the DIALANDO<sup>®</sup> watch store offer a large selection of authentic watches from the best watch brands in the world. https://www.dialando.bg/

| 1              | MATERIAL & COLOUR                      |                                                                                                                                   |
|----------------|----------------------------------------|-----------------------------------------------------------------------------------------------------------------------------------|
| 4974374311504  | Strap Material                         | Stainless steel                                                                                                                   |
| Men            | Strap Colour                           | Silver                                                                                                                            |
| 2              | Colour of the dial                     | Green                                                                                                                             |
|                | Glass                                  | Mineral glass                                                                                                                     |
|                |                                        |                                                                                                                                   |
|                | DETAILS                                |                                                                                                                                   |
| Analogue       | Clasp                                  | Folding clasp                                                                                                                     |
| Quartz (Solar) | Water resistant                        | 10 ATM                                                                                                                            |
|                |                                        |                                                                                                                                   |
|                |                                        |                                                                                                                                   |
| 43             |                                        |                                                                                                                                   |
|                |                                        |                                                                                                                                   |
|                | Men<br>2<br>Analogue<br>Quartz (Solar) | 4974374311504 Strap Material   Men Strap Colour   2 Colour of the dial   Glass Glass   V DETAILS   Quartz (Solar) Water resistant |