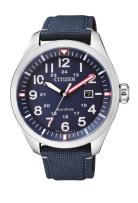

## Citizen men's watch AW5000-16L Specifications

**BUY NOW** 

This document contains all the specifications for the Citizen Sports AW5000-16L men's watch. We at the DIALANDO® watch store offer a large selection of authentic watches from the best watch brands in the world.

| MATERIAL & COLOUR  |                   |
|--------------------|-------------------|
| Strap Material     | Textile           |
| Strap Colour       | Blue              |
| Case Material      | Stainless steel   |
| Case Colour        | Silver            |
| Case Surface       | Polished / Matted |
| Colour of the dial | Blue              |
| Glass              | Mineral glass     |
|                    |                   |

| DETAILS         |                                   |
|-----------------|-----------------------------------|
| Bezel           | Fixed                             |
| Case Bottom     | Stainless steel bottom (screwed)  |
| Clasp           | Pin buckle                        |
| Lighting        | Luminous indexes / Luminous hands |
| Water resistant | 10 ATM                            |