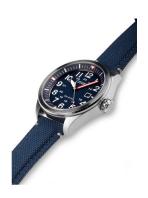

## Citizen men's watch AW5000-16L Specifications

**BUY NOW** 

This document contains all the specifications for the Citizen Sports AW5000-16L men's watch. We at the DIALANDO® watch store offer a large selection of authentic watches from the best watch brands in the world.

| MATERIAL & COLOUR  |                   |
|--------------------|-------------------|
| Strap Material     | Textile           |
| Strap Colour       | Blue              |
| Case Material      | Stainless steel   |
| Case Colour        | Silver            |
| Case Surface       | Polished / Matted |
| Colour of the dial | Blue              |
| Glass              | Mineral glass     |
|                    |                   |

| DETAILS         |                                   |
|-----------------|-----------------------------------|
| Bezel           | Fixed                             |
| Case Bottom     | Stainless steel bottom (screwed)  |
| Clasp           | Pin buckle                        |
| Lighting        | Luminous indexes / Luminous hands |
| Water resistant | 10 ATM                            |