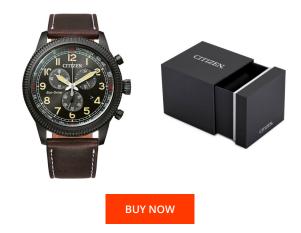

## Citizen men's watch AT2465-18E Specifications

This document contains all the specifications for the Citizen Eco Drive AT2465-18E men's watch. We at the DIALANDO<sup>®</sup> watch store offer a large selection of authentic watches from the best watch brands in the world. https://www.dialando.bg/

MATERIAL & COLOUR

| PRODUCT INFORMATION |               |  |
|---------------------|---------------|--|
| EAN                 | 4974374294906 |  |
| Gender              | Men           |  |
| Brand               | Citizen       |  |
| Collection          | Eco-Drive     |  |
| Warranty [years]    | 2             |  |

| Strap Material       | Real leather                              |
|----------------------|-------------------------------------------|
| Strap Colour         | Brown                                     |
| Case Material        | Stainless steel                           |
| Case Colour          | Black                                     |
| Case Surface         | Polished / Matted                         |
| Colour of the dial   | Brown                                     |
| Glass                | Mineral glass                             |
|                      |                                           |
| DETAILS              |                                           |
| DETAILS<br>Bezel     | Fixed                                     |
|                      | Fixed<br>Stainless steel bottom (screwed) |
| Bezel                |                                           |
| Bezel<br>Case Bottom | Stainless steel bottom (screwed)          |