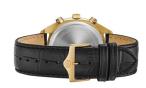

| MATERIAL & COLOUR  |                   |
|--------------------|-------------------|
| Strap Material     | Real leather      |
| Strap Colour       | Black             |
| Case Material      | Stainless steel   |
| Case Colour        | Gold              |
| Case Surface       | Polished / Matted |
| Colour of the dial | Silver            |
| Glass              | Mineral glass     |
| DETAILS            |                   |

| DETAILS         |                                  |
|-----------------|----------------------------------|
| Bezel           | Fixed                            |
| Case Bottom     | Stainless steel bottom (pressed) |
| Clasp           | Pin buckle                       |
| Lighting        | Luminous hands                   |
| Water resistant | 3 ATM                            |