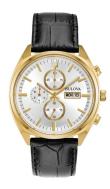

| PRODUCT EXECUTION |                                                               |
|-------------------|---------------------------------------------------------------|
| Display Type      | Analogue                                                      |
| Movement type     | Quartz (Battery)                                              |
| Movement Name     | Miyota                                                        |
| Functions         | Hour / Second / Minute / Date / Chronograph / Day of the week |

| MEASURES                      |     |
|-------------------------------|-----|
| Case width [mm]               | 42  |
| Case thickness [mm]           | 12  |
| Lug width [mm]                | 22  |
| Max. wrist circumference [mm] | 220 |

| MATERIAL & COLOUR  |                   |
|--------------------|-------------------|
| Strap Material     | Real leather      |
| Strap Colour       | Black             |
| Case Material      | Stainless steel   |
| Case Colour        | Gold              |
| Case Surface       | Polished / Matted |
| Colour of the dial | Silver            |
| Glass              | Mineral glass     |
| DETAILS            |                   |

| DETAILS         |                                  |
|-----------------|----------------------------------|
| Bezel           | Fixed                            |
| Case Bottom     | Stainless steel bottom (pressed) |
| Clasp           | Pin buckle                       |
| Lighting        | Luminous hands                   |
| Water resistant | 3 ATM                            |