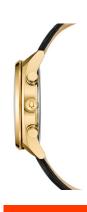

| MEASURES                      |     |
|-------------------------------|-----|
| Case width [mm]               | 42  |
| Case thickness [mm]           | 12  |
| Lug width [mm]                | 22  |
| Max. wrist circumference [mm] | 220 |

| MATERIAL & COLOUR  |                   |
|--------------------|-------------------|
| Strap Material     | Real leather      |
| Strap Colour       | Black             |
| Case Material      | Stainless steel   |
| Case Colour        | Gold              |
| Case Surface       | Polished / Matted |
| Colour of the dial | Silver            |
| Glass              | Mineral glass     |
| DETAILS            |                   |

| DETAILS         |                                  |
|-----------------|----------------------------------|
| Bezel           | Fixed                            |
| Case Bottom     | Stainless steel bottom (pressed) |
| Clasp           | Pin buckle                       |
| Lighting        | Luminous hands                   |
| Water resistant | 3 ATM                            |