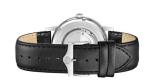

| MATERIAL & COLOUR  |                        |
|--------------------|------------------------|
| Strap Material     | Real leather           |
| Strap Colour       | Black                  |
| Case Material      | Stainless steel        |
| Case Colour        | Silver                 |
| Case Surface       | Polished / Matted      |
| Colour of the dial | Silver                 |
| Glass              | Mineral glass          |
| DETAILS            |                        |
| Bezel              | Fixed                  |
| Case Bottom        | Glass bottom (screwed) |

Pin buckle 3 ATM