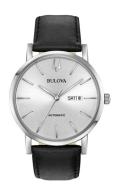

| PRODUCT EXECUTION         |                                                 |
|---------------------------|-------------------------------------------------|
| Display Type              | Analogue                                        |
| Movement type             | Automatic                                       |
| Movement Name             | Miyota                                          |
| Functions                 | Second / Minute / Date / Day of the week / Hour |
|                           |                                                 |
| MEASURES                  |                                                 |
| MEASURES  Case width [mm] | 42                                              |
|                           | 42<br>12                                        |
| Case width [mm]           |                                                 |

| MATERIAL & COLOUR  |                        |
|--------------------|------------------------|
| Strap Material     | Real leather           |
| Strap Colour       | Black                  |
| Case Material      | Stainless steel        |
| Case Colour        | Silver                 |
| Case Surface       | Polished / Matted      |
| Colour of the dial | Silver                 |
| Glass              | Mineral glass          |
| DETAILS            |                        |
| Bezel              | Fixed                  |
| Case Bottom        | Glass bottom (screwed) |

Pin buckle 3 ATM