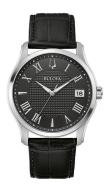

## Bulova men's watch 96B390 Specifications

**BUY NOW** 

This document contains all the specifications for the Bulova Wilton 96B390 men's watch. We at the <code>DIALANDO®</code> watch store offer a large selection of authentic watches from the best watch brands in the world.

| MATERIAL & COLOUR  |               |
|--------------------|---------------|
| Strap Material     | Real leather  |
| Strap Colour       | Black         |
| Colour of the dial | Black         |
| Glass              | Mineral glass |
| DETAILS            |               |
| Clasp              | Folding clasp |
| Water resistant    | 3 ATM         |