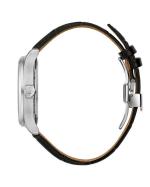

| MATERIAL & COLOUR  |               |
|--------------------|---------------|
| Strap Material     | Real leather  |
| Strap Colour       | Black         |
| Colour of the dial | Black         |
| Glass              | Mineral glass |
| DETAILS            |               |
| Clasp              | Folding clasp |
| Water resistant    | 3 ATM         |