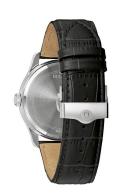

| MATERIAL & COLOUR  |               |
|--------------------|---------------|
| Strap Material     | Real leather  |
| Strap Colour       | Black         |
| Colour of the dial | Black         |
| Glass              | Mineral glass |
| DETAILS            |               |
| Clasp              | Folding clasp |
| Water resistant    | 3 ATM         |