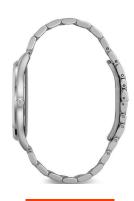

| PRODUCT EXECUTION   |                                  |
|---------------------|----------------------------------|
| Display Type        | Analogue                         |
| Movement type       | Quartz (Battery)                 |
| Movement Name       | Miyota                           |
|                     |                                  |
| Functions           | Second / Date / Hour / Minute    |
| Functions  MEASURES | Second / Date / Hour / Minute    |
|                     | Second / Date / Hour / Minute 40 |

| MATERIAL & COLOUR    |                                |
|----------------------|--------------------------------|
| Strap Material       | Stainless steel                |
| Strap Colour         | Silver                         |
| Case Material        | Stainless steel                |
| Case Colour          | Silver                         |
| Case Surface         | Matted / Polished              |
| Colour of the dial   | Black                          |
| Glass                | Hardened glass / Mineral glass |
|                      | narachea glass / mineral glass |
| DETAILS              | rat certea gass / mineral gass |
| <b>DETAILS</b> Bezel | Fixed                          |
|                      |                                |
| Bezel                | Fixed                          |