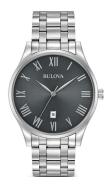

## Bulova men's watch 96B261 Specifications

**BUY NOW** 

This document contains all the specifications for the Bulova Classic 96B261 men's watch. We at the DIALANDO® watch store offer a large selection of authentic watches from the best watch brands in the world.

| MATERIAL & COLOUR    |                                |
|----------------------|--------------------------------|
| Strap Material       | Stainless steel                |
| Strap Colour         | Silver                         |
| Case Material        | Stainless steel                |
| Case Colour          | Silver                         |
| Case Surface         | Matted / Polished              |
| Colour of the dial   | Black                          |
| Glass                | Hardened glass / Mineral glass |
|                      | narachea glass / mineral glass |
| DETAILS              | rat certea gass / mineral gass |
| <b>DETAILS</b> Bezel | Fixed                          |
|                      |                                |
| Bezel                | Fixed                          |