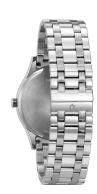

| MATERIAL & COLOUR    |                                |
|----------------------|--------------------------------|
| Strap Material       | Stainless steel                |
| Strap Colour         | Silver                         |
| Case Material        | Stainless steel                |
| Case Colour          | Silver                         |
| Case Surface         | Matted / Polished              |
| Colour of the dial   | Black                          |
| Glass                | Hardened glass / Mineral glass |
|                      | narachea glass / mineral glass |
| DETAILS              | rat certea gass / mineral gass |
| <b>DETAILS</b> Bezel | Fixed                          |
|                      |                                |
| Bezel                | Fixed                          |